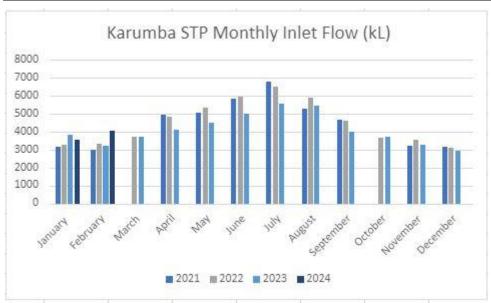

erate effectively since the renewal works completed for the inlet in November. Access to the sewer lagoons during the wet season is restricted, operators attend periodically to maintain aerators and grit screen.

#### Karumba Sewerage Scheme

- During February, eight (8) low pressure pumps were replaced.
- 36 e-one pumps and 7 new Aquatec pumps remain in stock for Karumba
- Both Membrane's are not running on their full capacity to produce permeate for the month of February. Extensive de-ragging and inspection of the membranes was carried out again during February. Both membranes have lost 12 filter straws within the last 3 years, contributing to their loss of performance.



**Photo:** Membrane Filter Straws

Karumba Sewage Treatment facility treated approximately 7.2ML during January.





Figure 4 – Total Monthly inlet flow for Karumba STP



Figure 5 – Sewer Reticulation Pump Replacements

#### **Waste Services**

New signage was installed at Normanton Transfer Station, and new signage ready to be installed at Karumba Transfer station once the road re-opens.





Photo: New signage at Normanton Transfer Station

Regular discussions were held with the site supervisors to maintain operations as well as monthly virtual meetings with managers and directors. Work continues in a business-as-usual fashion.

#### **Compliance**

The Drinking Water Quality Management Plan amendment has been submitted. Water and Waste have engaged a suitably qualified consultant to support the team to meet this legislative requirement.

| <u>ltem</u> | <u>Description</u>