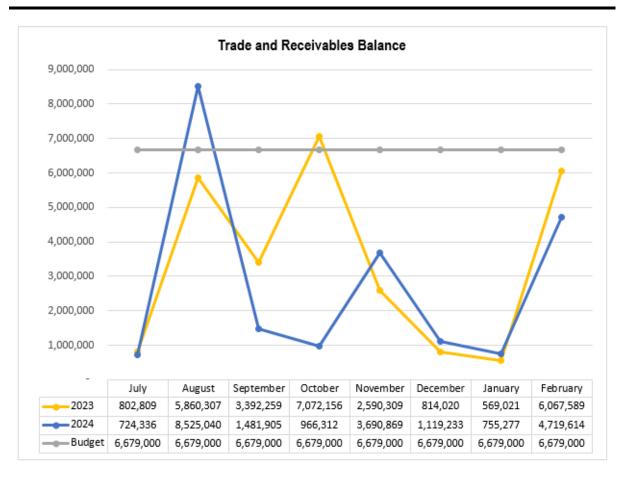

#### 10.2 MONTHLY FINANCIAL REPORT - FEBRUARY 2024

Attachments: 10.2.1. Monthly Financial Statements February 2024

10.2.2. Rates and Service Charges Receivables Report 

↓

10.2.3. Cash February 2024↓ 10.2.4. Recoverable Works - TMR↓ 10.2.5. Capital Projects Report↓