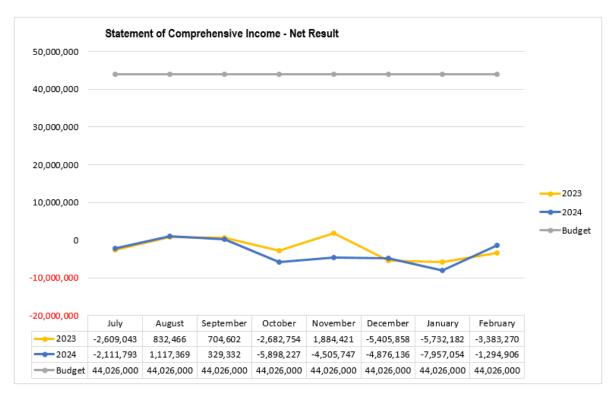

#### **FINANCIAL REPORT**

The Monthly Finance Reports are prepared in accordance with the reporting requirements of the *Local Government Act 2009* and *Local Government Regulation 2012 s204*.

The following reports for 29 February 2024 are attached for Council's information.

- Statement of Comprehensive Income
- Statement of Comprehensive Income by Category
- Statement of Financial Position
- Cashflow Statement