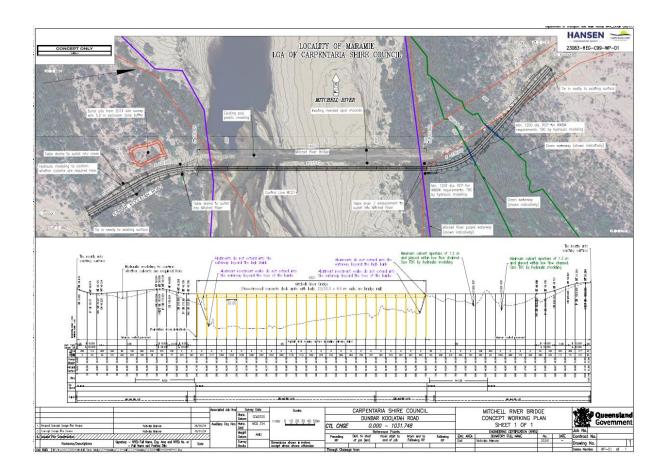

on of Philp and Old Croydon Rd



Photo: Toilet Signs to Burns Philp Building





Photo: New concrete works for Savanah Art Sculpture





Photo: Bollards proposed for walkway to the rodeo grounds

#### 3. Update on Shire Flood Damage Works

3.1. All camps back in Depot



3.2. Council have applied and activated due to flooding from Cyclone Jasper – 13 to 28 December 2023.

#### 4. New Projects/Grant Applications

4.1. Council is working with TMR on Betterment projects on 89B to continue sealing. Council is working with TMR to fund the widening of 89A around the narrow sections at Warrenvale. Council has submitted through ATSI-TIDS funding for another causeway upgrade at Plains Creek for the Kowanyama Road at Burkes Lagoon.

#### 5. Reports

5.1. Concept Drawing of Mitchell River Bridge





#### 5.2. Budget

| Row Labels               | Sum of<br>Current<br>Budget | Sum of YTD<br>Actual | Sum of<br>Order<br>Value | Sum of Total<br>Actual |
|--------------------------|-----------------------------|----------------------|--------------------------|------------------------|
| Operating Expenditure    | \$18,912,338                | 13,856,335           | 1,250,976                | 15,107,311             |
| Airports                 | \$464,808                   | 378,329              | 27,465                   | 405,793                |
| Asset Management         | \$279,341                   | 100,226              | 0                        | 100,226                |
| Building Services        | \$1,283,496                 | 183,800              | 530                      |