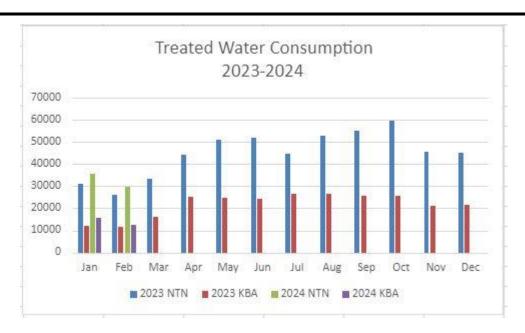

#### **Operations**

#### Normanton-Karumba Water Supply Scheme

- Wet season precautions continue and chemical supplies are being maintained as required with varying road closures during the month.
- New generator slab and footpath constructed at Normanton Water Treatment Plant
- Two minor leaks were reported for the Karumba water main distribution network, no major leaks reported.

The water level at Glenore Weir was measured at 8.84m on the last day of the month. The Bureau of Meteorology recorded 244.2mm of rain at Normanton Airport during the month.





Figure 1 – Glenore Weir River Height at end of month



Figure 2 – Monthly Rainfall

For the month of January, approximately 45.8ML was pumped from Glenore Weir and 2.4ML from the Normanton bore for a total of 48.2ML of raw water.





Figure 3 – Treated Water Consumption by Zone

#### Normanton Sewerage Scheme

Normanton STP continues to operate effectively since the renewal works completed for the inlet in November. Access to the sewer lagoons during the wet season is restricted, operators attend periodically to maintain aerators and grit screen.

#### Karumba Sewerage Scheme

- During February, eight (8) low pressure pumps were replaced.
- 36 e-one pumps and 7 new Aquatec pumps remain in stock for Karumba
- Both Membrane's are not running on their full capacity to produce permeate for the month of February. Extensive de-ragging and inspection of the membranes was carried out again during February. Both membranes have lost 12 filter straws within the last 3 years, contributing to their loss of performance.



**Photo