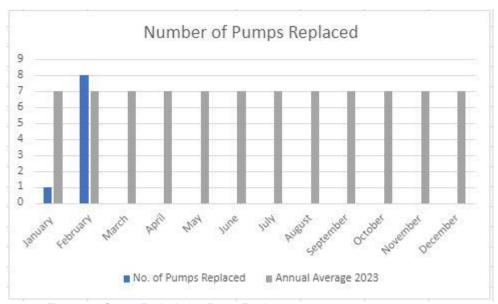

the inlet in November. Access to the sewer lagoons during the wet season is restricted, operators attend periodically to maintain aerators and grit screen.

#### Karumba Sewerage Scheme

- During February, eight (8) low pressure pumps were replaced.
- 36 e-one pumps and 7 new Aquatec pumps remain in stock for Karumba
- Both Membrane's are not running on their full capacity to produce permeate for the month of February. Extensive de-ragging and inspection of the membranes was carried out again during February. Both membranes have lost 12 filter straws within the last 3 years, contributing to their loss of performance.



**Photo:** Membrane Filter Straws

Karumba Sewage Treatment facility treated approximately 7.2ML during January.





Figure 4 – Total Monthly inlet flow for Karumba STP



Figure 5 – Sewer Reticulation Pump Replacements

#### **Waste Services**

New signage was installed at Normanton Transfer Station, and new signage ready to be installed at Karumba Transfer station once the road re-opens.





Photo: New signage at Normanton Transfer Station

Regular discussions were held with the site supervisors to maintain operations as well as monthly virtual meetings with managers and directors. Work continues in a business-as-usual fashion.

#### **Compliance**

The Drinking Water Quality Management Plan amendment has been submitted. Water and Waste have engaged a suitably qualified consultant to support the team to meet this legislative requirement.

| <u>ltem</u> | <u>Description</u>                                               | <u>Due</u> | <u>Status</u> | Comm