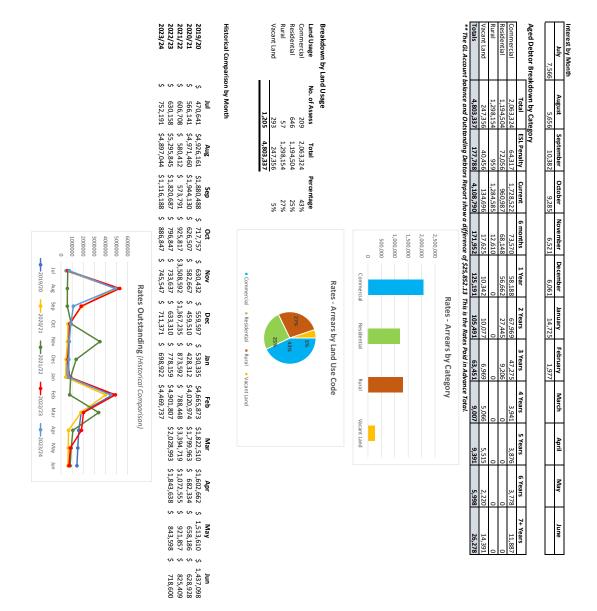

#### 10.2 MONTHLY FINANCIAL REPORT - FEBRUARY 2024

Attachments: 10.2.1. Monthly Financial Statements February 2024

10.2.2. Rates and Service Charges Receivables Report 

↓

10.2.3. Cash February 2024↓ 10.2.4. Recoverable Works - TMR↓ 10.2.5. Capital Projects Report↓