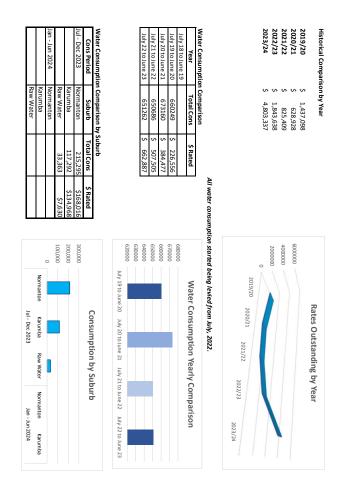

#### 10.2 MONTHLY FINANCIAL REPORT - FEBRUARY 2024

Attachments: 10.2.1. Monthly Financial Statements February 2024

10.2.2. Rates and Service Charges Receivables Report 

↓

10.2.3. Cash February 2024↓ 10.2.4. Recoverable Works - TMR↓ 10.2.5. Capital Projects Report↓