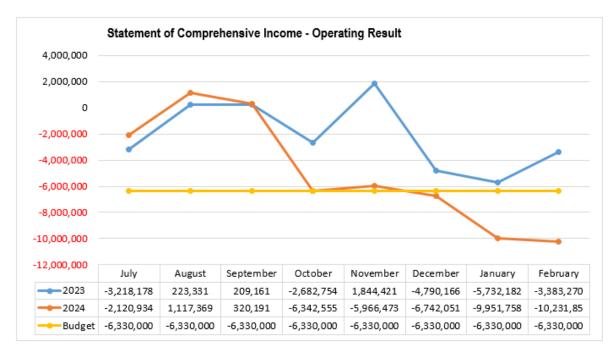

#### **FINANCIAL REPORT**

The Monthly Finance Reports are prepared in accordance with the reporting requirements of the *Local Government Act 2009* and *Local Government Regulation 2012 s204*.

The following reports for 29 February 2024 are attached for Council's information.

- Statement of Comprehensive Income
- Statement of Comprehensive Income by Category
- Statement of Financial Position
- Cashflow Statement