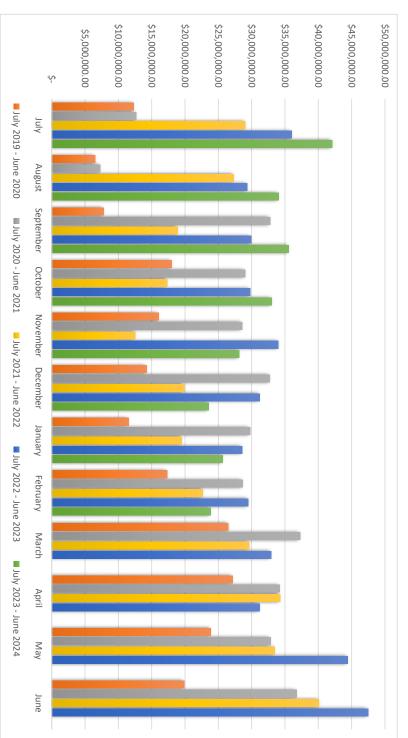

#### 10.2 MONTHLY FINANCIAL REPORT - FEBRUARY 2024

Attachments: 10.2.1. Monthly Financial Statements February 2024

10.2.2. Rates and Service Charges Receivables Report 

↓

10.2.3. Cash February 2024↓ 10.2.4. Recoverable Works - TMR↓ 10.2.5. Capital Projects Report↓