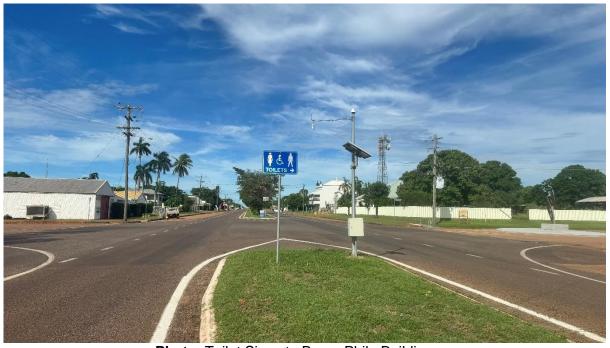

from Ch.<br>42.299km to 81.276km                                | \$5,258,359.00  | \$2,103,343.00  | 40%      |
| CN-22267 Remote Roads Upgrade<br>Pilot program (RRUPP)Koolatah Road<br>widening 0.007km to 30.307km                                                      | \$3,097,053.00  | \$0.00          | 0%       |
| CN-22446 89B REPA Works                                                                                                                                  | \$12,690,179.57 |                 |          |
| Total                                                                                                                                                    | \$35,285,310.00 | \$10,059,208.80 | 29%      |





Photo: Solar streetlight at intersection of Philp and Old Croydon Rd



Photo: Toilet Signs to Burns Philp Building





Photo: New concrete works for Savanah Art Sculpture





Photo: Bollards proposed for walkway to the rodeo grounds

#### 3. Update on Shire Flood Damage Works

3.1. All camps back in Depot



3.2. Council have applied and activated due to flooding from Cyclone Jasper – 13 to 28 December 2023.

#### 4. New Projects/Grant Applications

4.1. Council is working with TMR on Betterment projects on 89B to continue sealing. Council is working with TMR to fund the widening of 89A around the narrow sections at Warrenvale. Council has submitted through ATSI-TIDS funding for another causeway upgrade at Plains Creek for the Kowanyama Road at Burkes Lagoon.

#### 5. Reports

5.1. Concept Drawing of Mitchell River Bridge





#### 5.2. Budget

| Row Labe