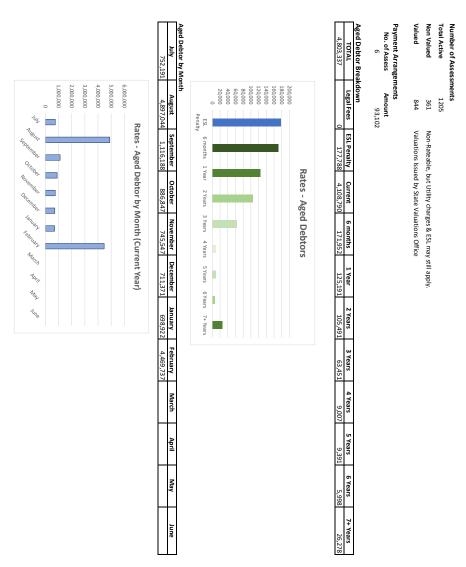

#### 10.2 MONTHLY FINANCIAL REPORT - FEBRUARY 2024

Attachments: 10.2.1. Monthly Financial Statements February 2024

10.2.2. Rates and Service Charges Receivables Report 

↓

10.2.3. Cash February 2024↓ 10.2.4. Recoverable Works - TMR↓ 10.2.5. Capital Projects Report↓