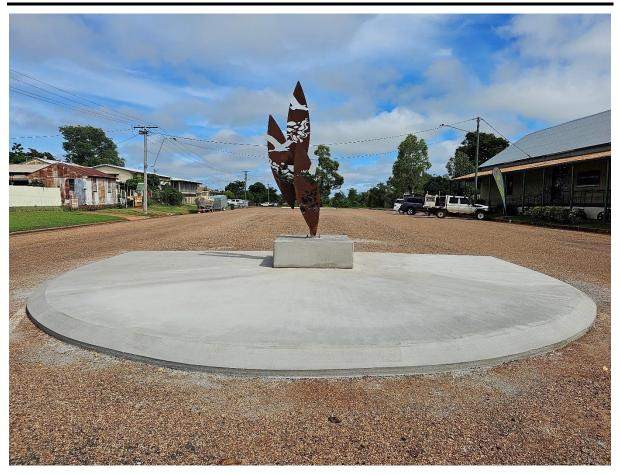

| \$5,258,359.00  | \$2,103,343.00  | 40%      |
| CN-22267 Remote Roads Upgrade<br>Pilot program (RRUPP)Koolatah Road<br>widening 0.007km to 30.307km                                                      | \$3,097,053.00  | \$0.00          | 0%       |
| CN-22446 89B REPA Works                                                                                                                                  | \$12,690,179.57 |                 |          |
| Total                                                                                                                                                    | \$35,285,310.00 | \$10,059,208.80 | 29%      |





Photo: Solar streetlight at intersection of Philp and Old Croydon Rd



Photo: Toilet Signs to Burns Philp Building





Photo: New concrete works for Savanah Art Sculpture





Photo: Bollards proposed for walkway to the rodeo grounds

#### 3. Update on Shire Flood Damage Works

3.1. All camps back in Depot



3.2. Council have applied and activated due to flooding from Cyclone Jasper – 13 to 28 December 2023.

#### 4. New Projects/Grant Applications

4.1. Council is working with TMR on Betterment projects on 89B to continue sealing. Council is working with TMR to fund the widening of 89A around the narrow sections at Warrenvale. Council has submitted through ATSI-TIDS funding for another causeway upgrade at Plains Creek for the Kowanyama Road at Burkes Lagoon.

#### 5. Reports

5.1. Concept Drawing of Mitchell River Bridge





#### 5.2. Budget

| Row Labels               | Sum of<br>Current<br>Budget |