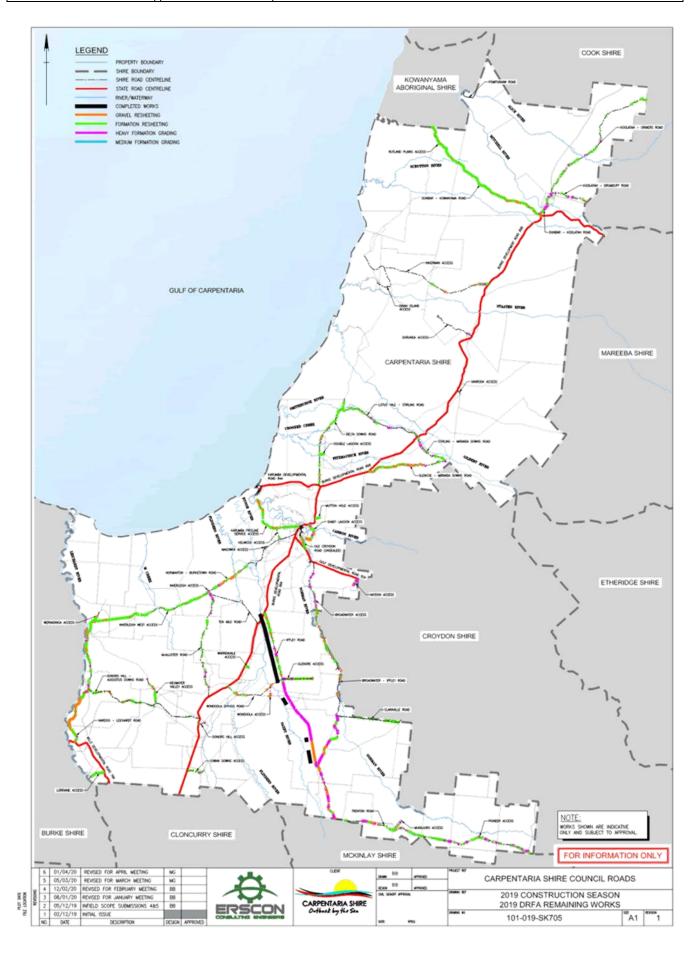

|



|              |                                         | Betterment Projects Under Assessment | r Asse   | ssmen           |        |            |                |                 |
|--------------|-----------------------------------------|--------------------------------------|----------|-----------------|--------|------------|----------------|-----------------|
| Project no   | Acco+                                   | Catalogue                            | Start CH | Start CH End CH | Length | Associated | Betterment     | Estimated TOTAL |
| rioject no.  | Asset                                   | Category                             | (km)     | (km)            | (m)    | Funding    | Funding        | Project Cost    |
| CSC-EOI-0454 | Glenore Weir Scouring                   | Wat