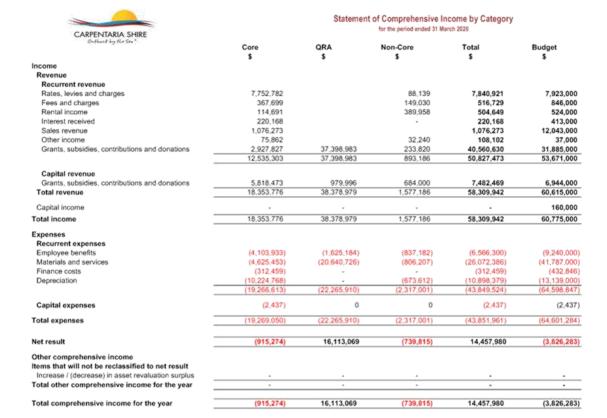

competitive local business and industry. Please refer to the attachments of this report, the table shows the monthly local spend on Council procurement activities since April 2019.

### **Capital Expenditures 2019-2020**

Please see attachments for Council Capital Expenditures as of 31 March 2020.

### **Consultation (Internal/External):**

- Westpac Banking Corporation
- Queensland Treasury Corporation

### **Legal Implications:**

• Failure to meet regulatory reporting requirements is a breach of the *Local Government Act 2009.* 

### **Financial and Resource Implications:**

As provided for in current adopted 2019/2020 Annual Budget.

### **Risk Management Implications:**

 Risk is considered low and Council will be advised if major items deviate from the adopted budget and forecasts.





### Statement of Comprehensive Income

for the period ended 31 March 2020

|