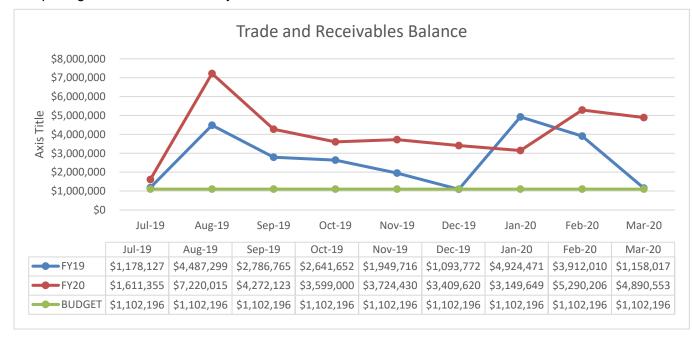

In Progress | Debt Recovery Agency         |
|        | Rates proceedings                    |             | notified of updated recovery |
|        |                                      |             | timeline.                    |



### 2. FINANCIAL REPORT

The Monthly Finance Reports are prepared in accordance with the reporting requirements of the *Local Government Act 2009* and *Local Government Regulation 2012*.

The Comprehensive Income Statement indicates a *Net Operating Surplus* result of \$14,457,980, for the ninth month of the current financial year.



Council has *Trade and Receivables* of \$4,890,553 as of 31 March 2020. This balance is made up of \$1,822,509 (in outstanding rates & utility charges – with the remaining balance comprising of debtors, community loans etc.





### **Rates and Service Charges**

| Rates Receivable   | es           |                |                |              |              |              |              |                |                |
|--------------------|--------------|----------------|----------------|--------------|--------------|--------------|--------------|----------------|----------------|
| Month              | Jul-19       | Aug-19         | Sep-19         | Oct-19       | Nov-19       | Dec-19       | Jan-20       | Feb-20         | Mar-20         |
| Current Year       | \$0.00       | \$4,439,439.01 | \$1,414,576.51 | \$269,734.20 | \$194,653.22 | \$178,115.53 | \$169,410.96 | \$4,241,223.38 | \$1,429,186.33 |
| 1 Year Arrears     | \$177,299.64 | \$164,482.73   | \$128,887.53   | \$118,399.63 | \$109,235.