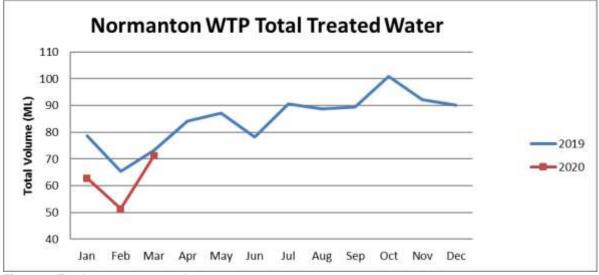

ore Weir was estimated to be 8.00m (AHD 3.70m) on the 31st of March 2020, representing a significant increase in water levels due to recent rainfall (see Figure 1). The Bureau of Meteorology recorded 48.2mm rainfall at Normanton Airport during the month.





Figure 1: River height on last day of the month

#### **Normanton Water Treatment Plant**

For the month, 67.4ML was pumped from Glenore Weir and 3.8ML from the Normanton bore for a total of 71.2ML of raw water. As can be seen in Figure 2, water consumption has increased in comparison to the previous month due to a lower amount of precipitation.

Normanton consumed 39.3ML (55.2%) and 24.7ML (34.7%) was pumped to Karumba, 4.0ML (5.6%) was used for backwashing and bulk water supply with the remaining 4.5% recorded to treatment losses.



Figure 2: Total raw water treated

## **Maintenance and Upgrades**

Service technicians completed works at the treatment plant including servicing of the on site generator. The COVID-19 crisis has put a burden on various operations and some of the



scheduled work was either unable to be complete or has been postponed until restrictions have eased.

Water Treatment Australia (WTA) completed filter refurbishments for filters #3 and #4. All four filters that have been completed are performing very well and improvements have been made to their configuration that provides operations staff with greater flexibility and will improve water quality. Samples for disinfection by-products potential have been sent to the lab, if they come back within range, it will not be necessary to install aerato