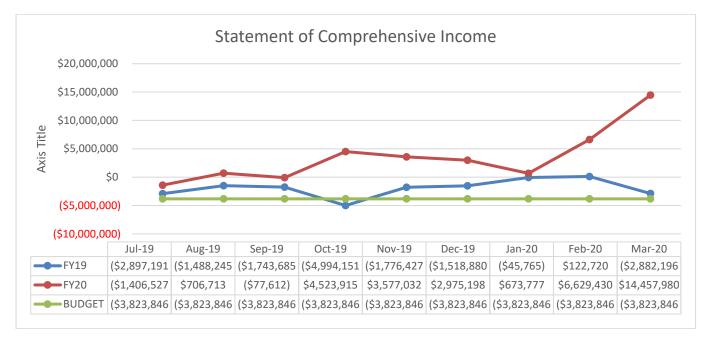

tion                               | Status      | Comment                      |
|--------|--------------------------------------|-------------|------------------------------|
| Jan-19 | Commence Sale of Land for Arrears of | In Progress | Debt Recovery Agency         |
|        | Rates proceedings                    |             | notified of updated recovery |
|        |                                      |             | timeline.                    |



### 2. FINANCIAL REPORT

The Monthly Finance Reports are prepared in accordance with the reporting requirements of the *Local Government Act 2009* and *Local Government Regulation 2012*.

The Comprehensive Income Statement indicates a *Net Operating Surplus* result of \$14,457,980, for the ninth month of the current financial year.



Council has *Trade and Receivables* of \$4,890,553 as of 31 March 2020. This balance is made up of \$1,822,509 (in outstanding rates & utility charges – with the remaining balance comprising of debtors, community loans etc.





### **Rates and Service Charges**

| Rates Receivable   | es           |                |                |              |              |              |              |                |                |
|--------------------|--------------|----------------|----------------|--------------|--------------|--------------|--------------|----------------|----------------|
| Month              | Jul-19       | Aug-19         | Sep-19         | Oct-19       | Nov-19       | Dec-19       | Jan-20       | Feb-20         | Mar-20         |
| Current Year       | \$0.00