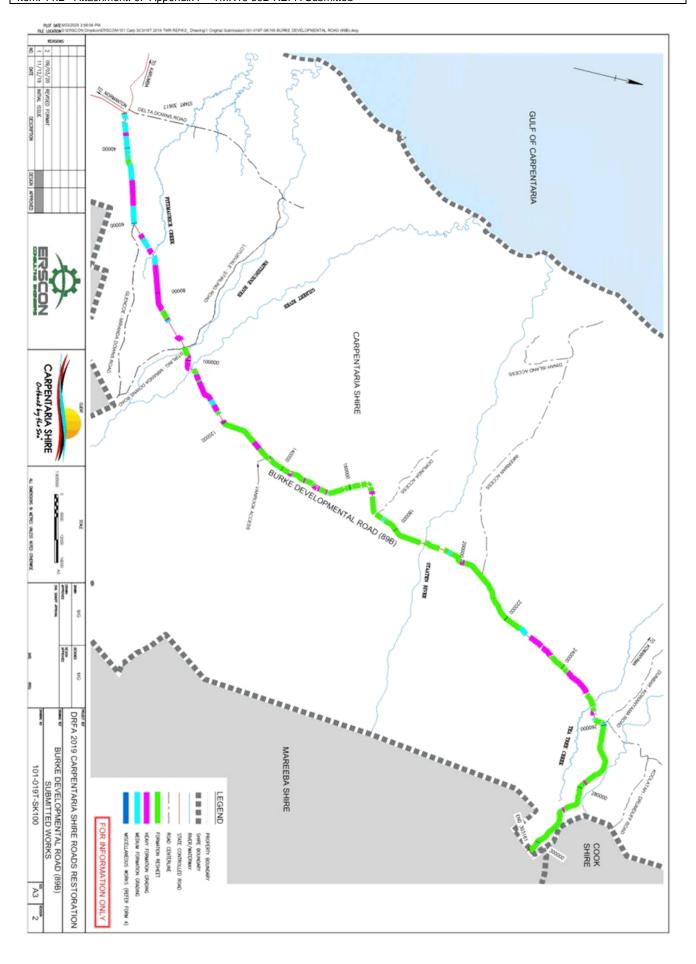

|        |            | in Development |                 |
| P8           | Various Locations                       | Install Eight Flood Cameras          |          |                 |        | \$         | \$ 360,000 \$  | \$ 360,000      |
| 64           | Critters Camp                           | Toilet Block                         |          |                 |        |            | in Development |                 |
| P10          | Normanton to Burketown                  | Reseal                               | 0        | 1.366           | 1366   | \$         | \$ 150,000 \$  | \$ 150,000      |
| P11          | Wondoola Bypass                         | Importing Gravel on Black Soil       | 0        | 28.161          | 17.513 | \$         | \$ 1,500,000   | \$ 1,500,000    |





# Northern Roads - Length of Treatment Approved

| Road                                          | 898   | 8     | Glencoe-Miranda Downs | da Downs | Dorunda Access | ccess | Stirling-Miranda Downs | anda Downs | Vanrook Access | Access | Inkerman Access | Access | Lotusvale to Stirling | to Stirling | Delta Downs Road | vns Road |
|-----------------------------------------------|-------|-------|-----------------------|----------|----------------|-------|------------------------|------------|----------------|--------|-----------------|--------|-----------------------|-------------|------------------|----------|
| Year                                          | 2018  | 2019  | QRA18                 | QRA19    | QRA18          | QRA19 | QRA18                  | QRA19      | QRA18