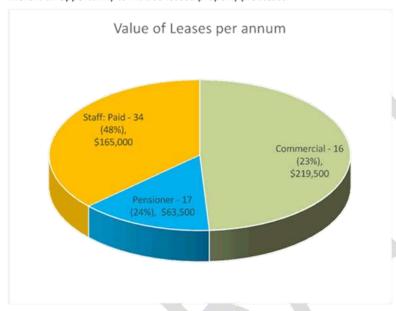

any way from reliance placed on our report by a third party. Any reliance placed is the responsibility solely of that party.





### 1. Executive summary

### 1.1. Background to review

Carpentaria Shire Council (Council) owns and controls various land and building assets which are either occupied by Council, available for lease or are licensed to businesses for their use.

Council manages 71 properties (4 currently vacant), consisting of commercial, aged housing, staff housing and properties leased by Not-For-Profit organisations. The total annual revenue generated from these sites is approximately \$500k.

Council has also invested in a new ERP system (SynergySoft) to replace PracticalPlus and as part of the implementation there is an opportunity to include leased property processes.



### 1.2. Summary of objective and approach

Council has requested an independent review of the adequacy of property and leasing management processes to ensure the organisation's obligations, financial and reputational risk are effectively managed.

The review examined:

- The processes and internal controls associated with entering, recording, managing, monitoring and renewing lease
  arrangements to ensure Council receives all revenue to which it is entitled under its various contractual terms with
  lessees.
- The debt management strategies and the extent to which bonds and other securities are in place to manage Council's risk
- The completeness of Council's lease reporting in accordance with the Australian Accounting Standards Board (AASB16).

As part of the review, officers were int