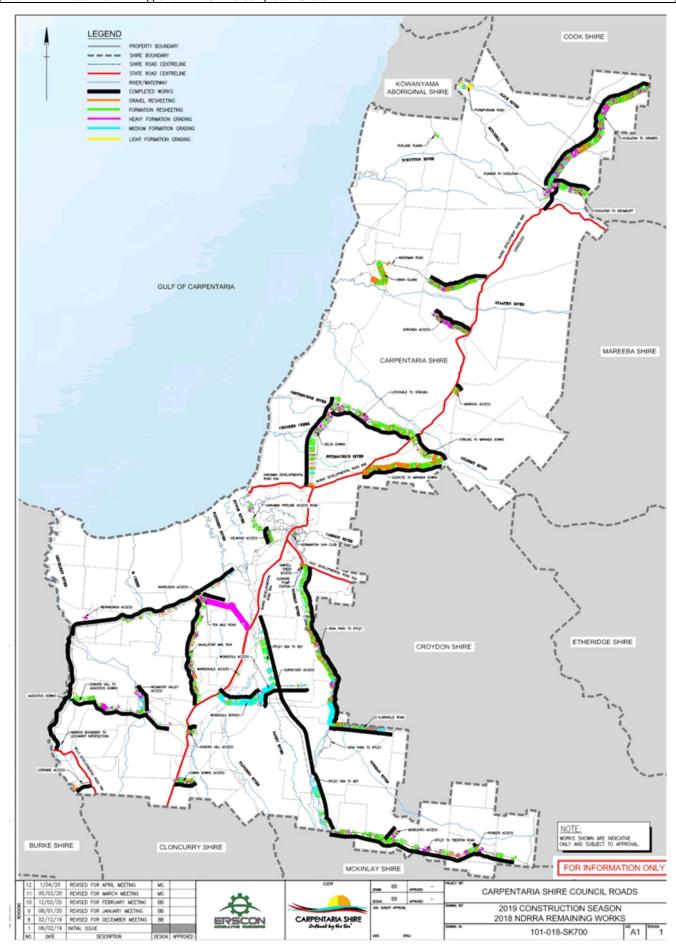

|  |  |  |  |  |  |

|                      |                   | 200         | Submissi     | on 10 - CSC.60                   | 18    |
|----------------------|-------------------|-------------|--------------|----------------------------------|-------|
| Road Name            | Recommended Value | Expenditure | Complete (%) | Expected<br>Expenditure<br>Ratio | Notes |
| Glenore Weir Road    | \$ 11,372.00      | 5           | ON:          | 1.00                             |       |
| Sawtell Creek Access | 5 6,640.00        | 5           | 0%           | 1.00                             |       |
| TOTAL                | \$ 18,012.00      | \$ .        |              |                                  |       |



## **CARPENTARIA SHIRE COUNCIL**

SUMMARY OF QRA19 EXPENDITURE

CURRENT 30/03/2020
Project Completed 12.0%
Forecast Project Expenditure to RV Ratio 0.95



|                                    |                                   |                 | Submission   | 1-CSC.0004.                      | 1819E.REC                                                                                                                                 |  |
|------------------------------------|-----------------------------------|-----------------|--------------|----------------------------------|-------------------------------------------------------------------------------------------------------------------------------------------|--|
| Road Name                          | Construction<br>Recommended Val