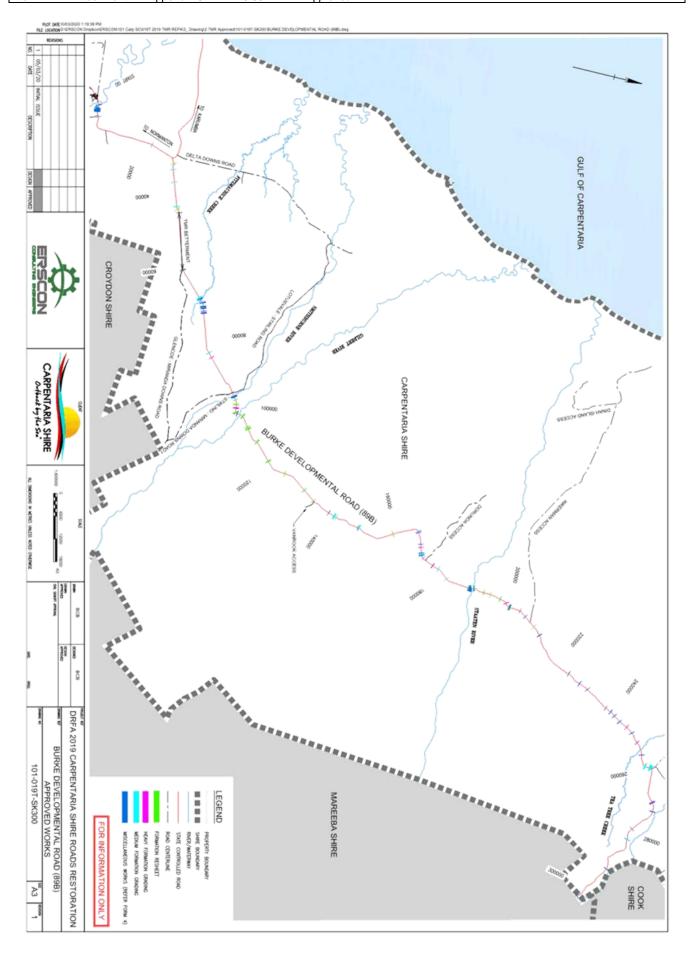

|        |            | in Development |                 |
| P8           | Various Locations                       | Install Eight Flood Cameras          |          |                 |        | \$         | \$ 360,000 \$  | \$ 360,000      |
| 64           | Critters Camp                           | Toilet Block                         |          |                 |        |            | in Development |                 |
| P10          | Normanton to Burketown                  | Reseal                               | 0        | 1.366           | 1366   | \$         | \$ 150,000 \$  | \$ 150,000      |
| P11          | Wondoola Bypass                         | Importing Gravel on Black Soil       | 0        | 28.161          | 17.513 | \$         | \$ 1,500,000   | \$ 1,500,000    |





# Northern Roads - Length of Treatment Approved

| Road                                          | 898   | 8     | Glencoe-Miranda Downs | da Downs | Dorunda Access | ccess | Stirling-Miranda Downs | anda Downs | Vanrook Access | Access | Inkerman Access | Access | Lotusvale to Stirling | to Stirling | Delta Downs Road | vns Road |
|-----------------------------------------------|-------|-------|-----------------------|----------|----------------|-------|------------------------|------------|----------------|--------|-----------------|--------|-----------------------|-------------|------------------|----------|
| Year                                          | 2018  | 2019  | QRA18                 | QRA19    | QRA18          | QRA19 | QRA18                  | QRA19      | QRA18