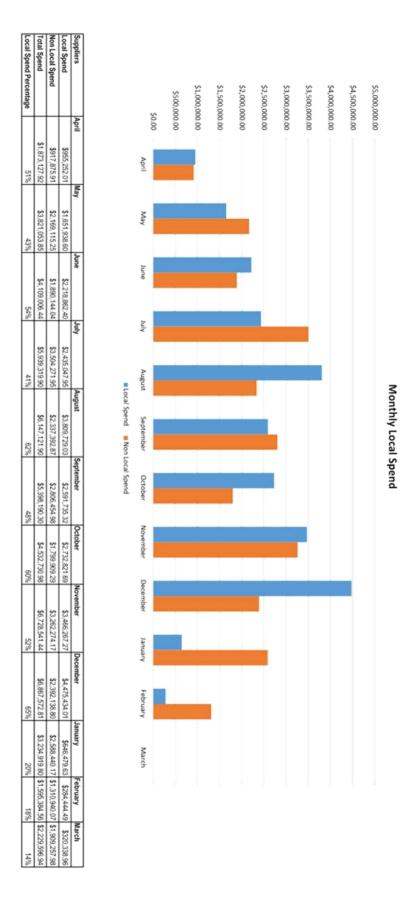

CSC Reserves                          | 11,070,235          | 11,070,235             |
| CSC Provisions                        | 2,003,079           | 2,099,533              |
| Total balance reserves and provisions | 13,073,314          | 13,169,768             |
| QTC Borrowings                        |                     |                        |
| Karumba Sewerage                      | 2,038,807           | 2,038,807              |
| Normanton Water Upgrade               | 1,108,657           | 1,108,657              |
| Raise Glenore Weir                    | 5,052,150           | 5,052,150              |
| Total balance QTC borrowings          | 8,199,614           | 8,199,614              |
| Net Council Positio                   | n 5,230,137         | (4,061,285)            |



| <del>=</del>                            | 40%    | 20,932,78                               |                      |      | 20,932.78