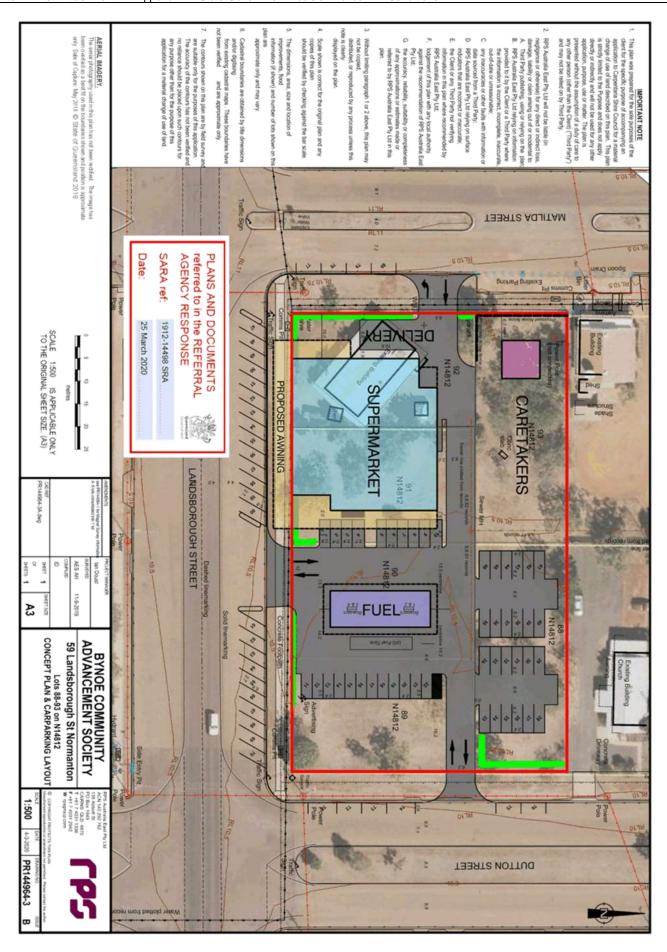

: 2: | Appendix 2 - State | Government Decision | Notice with C | onditions |

15 April 2020

1912-14498 SRA

### Attachment 4—Change representation provisions

(page left intentionally blank)

Department of State Development, Manufacturing, Infrastructure and Planning

Page 7 of 8

| Ordinary Council Meeting    |                    |                     |               |           |
|-----------------------------|--------------------|---------------------|---------------|-----------|
| Item: 11.5 - Attachment: 2: | Appendix 2 - State | Government Decision | Notice with C | onditions |

15 April 2020

1912-14498 SRA

### Attachment 5—Approved plans and specifications

(page left intentionally blank)

Department of State Development, Manufacturing, Infrastructure and Planning

Page 8 of 8





- 12 GENERAL BUSINESS
- 13 CLOSURE OF MEETING