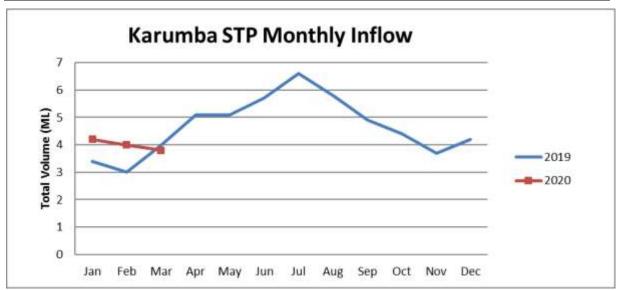

relevant sampling until the service resumes.

## **Normanton STP and Sewerage Reticulation Network**

Normanton Sewerage Treatment Plant (STP) received an estimated 12.0ML (see Figure 3) of wastewater in March which was evaporated or used for irrigation.



Figure 3: Total volume treated at Normanton STP

## **Maintenance and Upgrades**

General maintenance tasks and repairs were carried out by operations staff members throughout the month. Spare pumps have been purchased which will fit into Pump Stations #2 and #3. Once they are installed, the old pumps will be removed and assessed by the fitter in relation to whether they are able to be refurbished.

#### **Karumba STP and Low Pressure Network**

Karumba sewage treatment facility treated approximately 3.8ML (see Figure 4) for March.





Figure 4: Total Monthly inlet flow for Karumba STP

# Compliance

During the month, all samples collected and analysed were within licence requirements. Similar to the water samples, depending whether Rex Airlines continues to operate, Council may be unable to send samples to Cairns Lab to meet Environmental Authority (licence) conditions. The Department will be approached for guidance to ensure that it is not seen as a non-compliance. The same licence covers both sewage treatment facilities and both landfill facilities.

## **Maintenance and Upgrades**

Karumba STP had general maintenance carried out as necessary. For the month, eight e/one pumps were replaced.

#### Karumba Waste Transfer and Normanton Landfill

The new Normanton Landfill operator has been working hard on a number of t