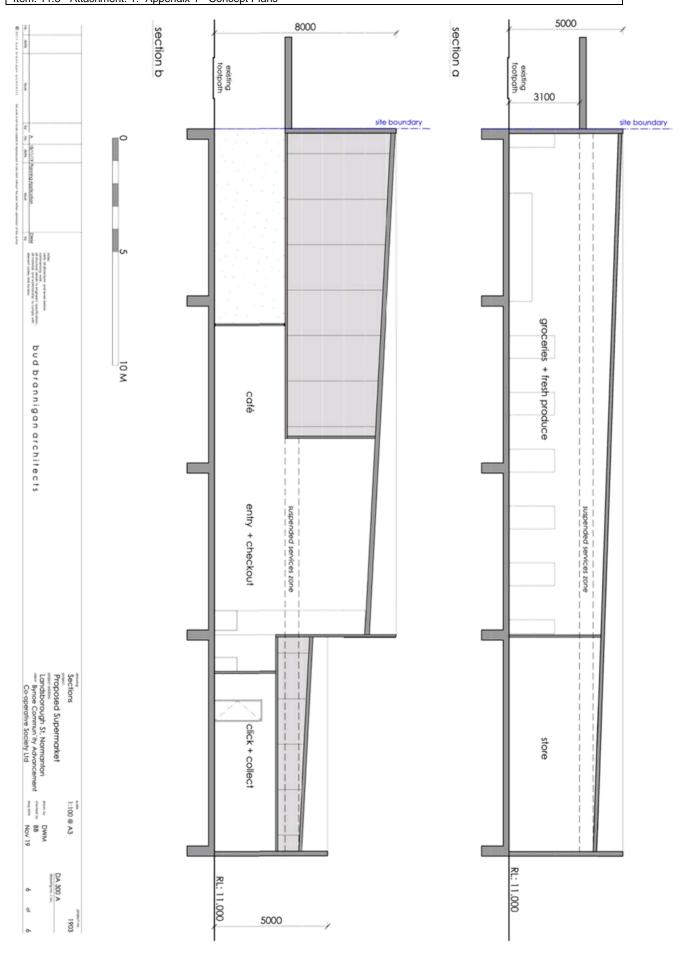

is not be the case the Applicant can apply to Council in writing, prior to the MCU approval lapsing, for an extension to the currency period.



#### 9.0 CONCLUSION

The proposed development for a Service Station, Supermarket, including a Café and a Caretaker's Residence on a large commercial site in Normanton, with good vehicular access generally complies with the planning intent and the relevant Codes under the current Planning Scheme and will be a significant asset to the local community and the Shire. The proposed development is recommended to Council for approval, subject to reasonable and relevant conditions.

### **Legal Implications:**

- Planning Act (2016)
- Council's Planning Scheme

### **Policy Implications:**

Nil

### **Financial & Resource Implications:**

Nil















RA6-N



Department of State Development, Manufacturing, Infrastructure and Planning

15 April 2020

SARA reference: 1912-14498 SRA

Council reference: 1/1930 PR144964 Applicant reference:

25 March 2020

Carpentaria Shire Council PO Box 31 Normanton Qld 4890 council@carpentaria.qld.gov.au

Attention: Liz Taylor

Dear Ms Taylor

## SARA response—57, 59 Landsborough Street, Normanton; and 33 Matilda Street, Normanton

(Referral agency response given under section 56 of the Planning Act 2016)

The development application described below was confirmed as properly referred by the Department of State Development, Manufacturing, Infrastructure and Planning on 5 December 2019.

#### Response

Outcome: Referral agency response - with conditions.

Date of response: 25 March 2020

Conditions: The