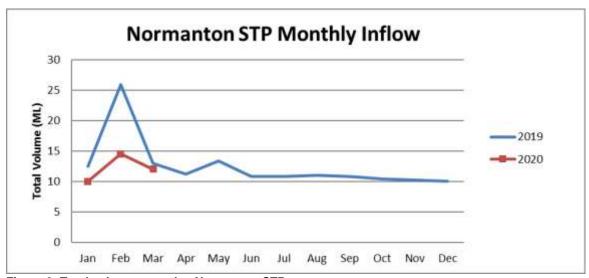

reater flexibility and will improve water quality. Samples for disinfection by-products potential have been sent to the lab, if they come back within range, it will not be necessary to install aerators in the ground reservoirs which would be a significant long-term cost saving.

There is the possibility that weekly water samples will be unable to be sent to Cairns if Rex Airlines discontinues their service. Water and Waste staff will carry out all of the relevant tests required and can now test in-house for e. coli and will undertake all relevant sampling until the service resumes.

## **Normanton STP and Sewerage Reticulation Network**

Normanton Sewerage Treatment Plant (STP) received an estimated 12.0ML (see Figure 3) of wastewater in March which was evaporated or used for irrigation.



Figure 3: Total volume treated at Normanton STP

## **Maintenance and Upgrades**

General maintenance tasks and repairs were carried out by operations staff members throughout the month. Spare pumps have been purchased which will fit into Pump Stations #2 and #3. Once they are installed, the old pumps will be removed and assessed by the fitter in relation to whether they are able to be refurbished.

#### **Karumba STP and Low Pressure Network**

Karumba sewage treatment facility treated approximately 3.8ML (see Figure 4) for March.





Figure 4: Total Monthly inlet flow for Karumba STP

# Compliance

During the month, all samples collected and analysed were within licence requirements. Similar to the water samples, depending whether Rex Airlines continues to operate, Council may be unab