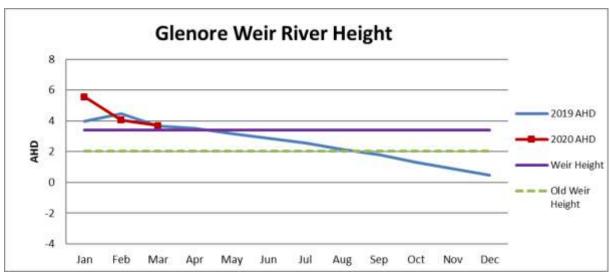

fficer.
- There is potential the verification samples may not be able to be sent to Cairns Lab.
- Increased in-house monitoring and sampling will be undertaken to ensure public health is maintained.
- Eight E-one pumps were replaced in Karumba during the month.

#### **RECOMMENDATION:**

#### That Council:

- accepts the Water and Wastewater Report as presented for the period ending 31<sup>st</sup> March 2020; and
- 2. that those matters not covered by resolution be noted.

## **Background:**

# **Glenore Weir**

The river level at Glenore Weir was estimated to be 8.00m (AHD 3.70m) on the 31st of March 2020, representing a significant increase in water levels due to recent rainfall (see Figure 1). The Bureau of Meteorology recorded 48.2mm rainfall at Normanton Airport during the month.





Figure 1: River height on last day of the month

#### **Normanton Water Treatment Plant**

For the month, 67.4ML was pumped from Glenore Weir and 3.8ML from the Normanton bore for a total of 71.2ML of raw water. As can be seen in Figure 2, water consumption has increased in comparison to the previous month due to a lower amount of precipitation.

Normanton consumed 39.3ML (55.2%) and 24.7ML (34.7%) was pumped to Karumba, 4.0ML (5.6%) was used for backwashing and bulk water supply with the remaining 4.5% recorded to treatment losses.



Figure 2: Total raw water treated

## **Maintenance and Upgrades**

Service technicians completed works at the treatment plant including servicing of the on site generator. The COVID-19 crisis has put a burden on various operations and some of the



sched