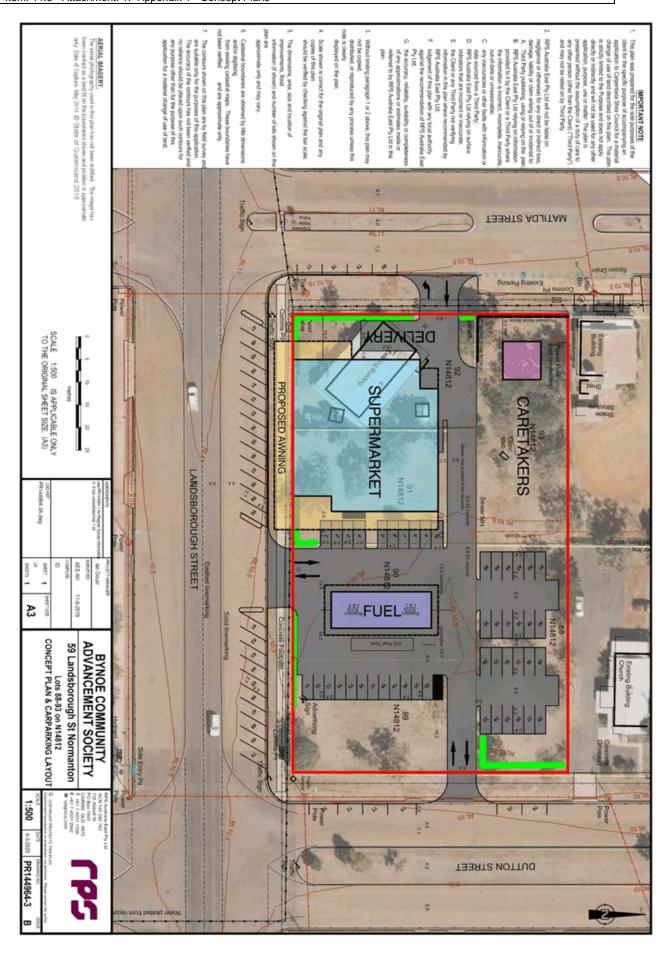

| 13 | CLOS | URE OF MEETING                                                                                                         | 290 |
|----|------|------------------------------------------------------------------------------------------------------------------------|-----|
| 12 | GENE | RAL BUSINESS                                                                                                           | 290 |
|    |      | Attachment 11.5.2 Appendix 2 - State Government Decision Notice with Conditions                                        | 281 |
|    |      | Attachment 11.5.1 Appendix 1 - Concept Plans                                                                           | 274 |
|    | 11.5 | Application for Material Change of Use: Business (Cafe), Shop (Supermarket), Service Station and Caretaker's Residence | 241 |
|    | 11.4 | Building and Planning Report                                                                                           | 239 |
|    | 11.3 | Water and Waste Report - March 2020                                                                                    | 234 |
|    |      | Attachment 11.2.8 Appendix H - TMR19 89B Quantity comparison                                                           | 233 |
|    |      | Attachment 11.2.7 Appendix G - TMR19 89B REPA Approved                                                                 | 232 |
|    |      | Attachment 11.2.6 Appendix F - TMR19 89B REPA Submitted                                                                | 231 |
|    |      | Attachment 11.2.5 Appendix E - Betterment Projects                                                                     | 230 |
|    |      | Attachment 11.2.4 Appendix D - QRA19 Completion Sketch                                                                 | 229 |