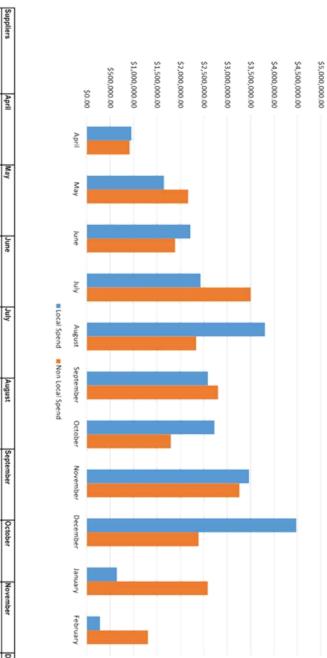

8%  |
| 60.77%  |
|         |
|         |
|         |
| 99.03%  |
|         |

#### Ben Hill, Manager of Water and Sewerage

#### Jade Nacario, Manager of Finance and Administration

|                            | 29  | February 2020 |    | Original Budget | 66.67%    |
|----------------------------|-----|---------------|----|-----------------|-----------|
| Operating Income           |     |               |    |                 |           |
| Stores & Purchasing        | \$  | 4,491.00      | \$ | •               |           |
| Operating Expenditure      |     |               |    |                 |           |
| Admin And Customer Service | \$  | 259,044.13    | \$ | 406,000.00      | 63.80%    |
| Stores & Purchasing        | -\$ | 43,131.39     | Ś  | 1,000.00        | -4313.14% |



|       |                                                           | \$3,809,729.03                                                                              | \$2,591,735.32