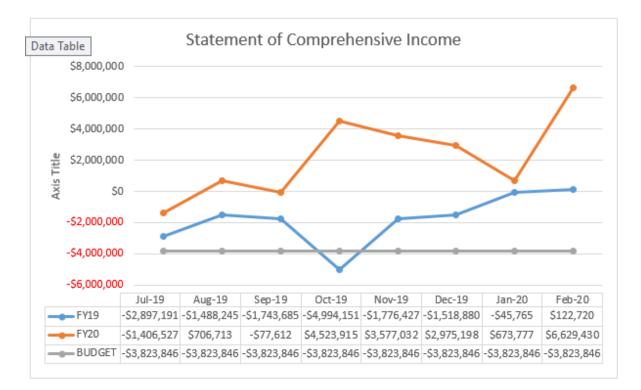

### **FINANCIAL REPORT**

Governance Income and Expenditure to 29 February 2020

| perating                          |                                                                                                                                                                                                                                                                                                                                                                                          |                                                                                                                                                                                                                                                                                                                                             |
|-----------------------------------|------------------------------------------------------------------------------------------------------------------------------------------------------------------------------------------------------------------------------------------------------------------------------------------------------------------------------------------------------------------------------------------|---------------------------------------------------------------------------------------------------------------------------------------------------------------------------------------------------------------------------------------------------------------------------------------------------------------------------------------------|
| Description                       | Budget                                                                                                                                                                                                                                                                                                                                                                                   | Year to Date                                                                                                                                                                                                                                                                                                                                |
|                                   |                                                                                                                                                                                                                                                                                                                                                                                          |                                                                                                                                                                                                                                                                                                                                             |
| RE - Operating                    |                                                                                                                                                                                                                                                                                                                                                                                          |                                                                                                                                                                                                                                                                                                                                             |
| Description                       | Budget                                                                                                                                                                                                                                                                                                                                                                                   | Year to Date                                                                                                                                                                                                                                                                                                                                |
| Governance – Op Expenses          | 905,000.00                                                                                                                                                                                                                                                                                                                                                                               | 833,681.36                                                                                                                                                                                                                                                                                                                                  |
| Governance - Depreciation         |                                                                                                                                                                                                                                                                                                                                                                                          | 131,109.74                                                                                                                                                                                                                                                                                                                                  |
| Elected Members – Op Expenses     | 593,000.00                                                                                                                                                                                                                                                                                                                                                                               | 341,952.00                                                                                                                                                                                                                                                                                                                                  |
| Communications – Op Expenses      |                                                                                                                                                                                                                                                                                                                                                                                          | 25,268.94                                                                                                                                                                                                                                                                                                                                   |
| Major Op Expenses                 | 2,507,000                                                                                                                                                                                                                                                                                                                                                                                | 43,465.70                                                                                                                                                                                                                                                                                                                                   |
| Property and Leases - Maintenance |                                                                                                                                                                                                                                                                                                                                                                                          | 1,818.00                                                                                                                                                                                                                                                                                                                                    |
| apital                            |                                                                                                                                                                                                                                                                                                                                                                                          |                                                                                                                                                                                                                                                                                                                                             |
| Description                       | Budget                                                                                                                                                                                                                                                                                                                                                                                   | Year to Date                                                                                                                                                                                                                                                                                                                                |
| Governance – Capital Grants       | 2,595,909.00                                                                                                                                                                                                                                                                                                                                                                             | 79,090.91                                                                                                                                                                                                                                                                                                                                   |
| RE – Capital                      |                                                                                                                                                                                                                                                                                                                                                                                          |                                                                                                                                                                                                                                                                                                                                             |
| Description                       | Budget                                                                                                                                                                                                                                                                                                                                                                                   | Year to Date                                                                                                                                                                                                                                                                                                                                |
| Governance - WIP                  |                                                                                                                                                                                                                                                                                                                                                                                          | 73,296.18                                                                                                                                                                                                                                                                                                                                   |
|                                   | Description         RE - Operating         Description         Governance - Op Expenses         Governance - Depreciation         Elected Members - Op Expenses         Communications - Op Expenses         Major Op Expenses         Property and Leases - Maintenance         apital         Description         Governance - Capital Grants         RE - Capital         Description | DescriptionBudgetRE - OperatingBudgetDescriptionBudgetGovernance - Op Expenses905,000.00Governance - DepreciationElected Members - Op ExpensesElected Members - Op Expenses593,000.00Communications - Op Expenses2,507,000Property and Leases - MaintenanceapitalDescriptionBudgetGovernance - Capital Grants2,595,909.00RE - CapitalBudget |