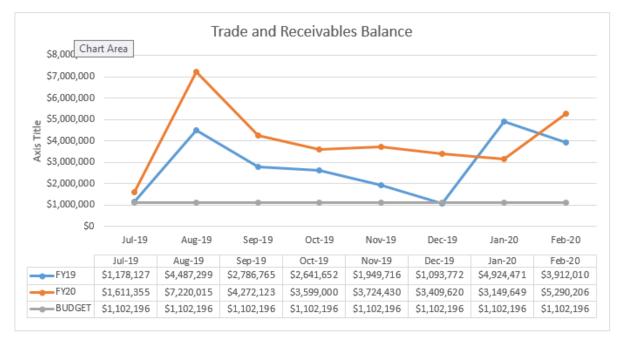

### **FINANCIAL REPORT**

Governance Income and Expenditure to 29 February 2020

| perating                          |                                                                                                                                                                                                                                                                                                                                                                                          |                                                                                                                                                                                                                                                                                                                                             |
|-----------------------------------|------------------------------------------------------------------------------------------------------------------------------------------------------------------------------------------------------------------------------------------------------------------------------------------------------------------------------------------------------------------------------------------|---------------------------------------------------------------------------------------------------------------------------------------------------------------------------------------------------------------------------------------------------------------------------------------------------------------------------------------------|
| Description                       | Budget                                                                                                                                                                                                                                                                                                                                                                                   | Year to Date                                                                                                                                                                                                                                                                                                                                |
|                                   |                                                                                                                                                                                                                                                                                                                                                                                          |                                                                                                                                                                                                                                                                                                                                             |
| RE - Operating                    |                                                                                                                                                                                                                                                                                                                                                                                          |                                                                                                                                                                                                                                                                                                                                             |
| Description                       | Budget                                                                                                                                                                                                                                                                                                                                                                                   | Year to Date                                                                                                                                                                                                                                                                                                                                |
| Governance – Op Expenses          | 905,000.00                                                                                                                                                                                                                                                                                                                                                                               | 833,681.36                                                                                                                                                                                                                                                                                                                                  |
| Governance - Depreciation         |                                                                                                                                                                                                                                                                                                                                                                                          | 131,109.74                                                                                                                                                                                                                                                                                                                                  |
| Elected Members – Op Expenses     | 593,000.00                                                                                                                                                                                                                                                                                                                                                                               | 341,952.00                                                                                                                                                                                                                                                                                                                                  |
| Communications – Op Expenses      |                                                                                                                                                                                                                                                                                                                                                                                          | 25,268.94                                                                                                                                                                                                                                                                                                                                   |
| Major Op Expenses                 | 2,507,000                                                                                                                                                                                                                                                                                                                                                                                | 43,465.70                                                                                                                                                                                                                                                                                                                                   |
| Property and Leases - Maintenance |                                                                                                                                                                                                                                                                                                                                                                                          | 1,818.00                                                                                                                                                                                                                                                                                                                                    |
| apital                            |                                                                                                                                                                                                                                                                                                                                                                                          |                                                                                                                                                                                                                                                                                                                                             |
| Description                       | Budget                                                                                                                                                                                                                                                                                                                                                                                   | Year to Date                                                                                                                                                                                                                                                                                                                                |
| Governance – Capital Grants       | 2,595,909.00                                                                                                                                                                                                                                                                                                                                                                             | 79,090.91                                                                                                                                                                                                                                                                                                                                   |
| RE – Capital                      |                                                                                                                                                                                                                                                                                                                                                                                          |                                                                                                                                                                                                                                                                                                                                             |
| Description                       | Budget                                                                                                                                                                                                                                                                                                                                                                                   | Year to Date                                                                                                                                                                                                                                                                                                                                |
| Governance - WIP                  |                                                                                                                                                                                                                                                                                                                                                                                          | 73,296.18                                                                                                                                                                                                                                                                                                                                   |
|                                   | Description         RE - Operating         Description         Governance - Op Expenses         Governance - Depreciation         Elected Members - Op Expenses         Communications - Op Expenses         Major Op Expenses         Property and Leases - Maintenance         apital         Description         Governance - Capital Grants         RE - Capital         Description | DescriptionBudgetRE - OperatingBudgetDescriptionBudgetGovernance - Op Expenses905,000.00Governance - DepreciationElected Members - Op ExpensesElected Members - Op Expenses593,000.00Communications - Op Expenses2,507,000Property and Leases - MaintenanceapitalDescriptionBudgetGovernance - Capital Grants2,595,909.00RE - CapitalBudget |