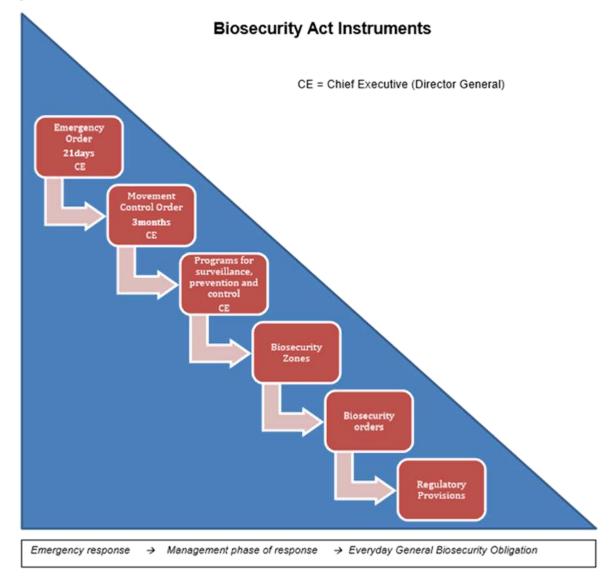

| Table 23: Review and Evaluation – Invasive Pest Animals - Control Programs    | 0  |
|-------------------------------------------------------------------------------|----|
| LANDHOLDER PEST PLANTS INCENTIVE PROGRAM                                      | '1 |
| Table 24: Review and Evaluation – Landholder Pest Plants Incentive Program    | 1  |
| LANDHOLDER PEST ANIMALS INCENTIVE PROGRAMS                                    | 1  |
| Table 25: Review and Evaluation – Landholder Pest Animals Incentive Programs  | 1  |
|                                                                               |    |
| PART C: APPENDICES                                                            |    |
| KEY FUNCTIONS UNDER THE BIOSECURITY ACT 2014                                  | 3  |
| The General Biosecurity Obligation (GBO)                                      | 3  |
| Invasive Biosecurity Matter                                                   | 3  |
| Prohibited Matter                                                             | 3  |
| Restricted Matter                                                             | 4  |
| KEY FUNCTIONS OF LOCAL GOVERNMENT                                             | 5  |
| Local Government Responsibilities                                             | 6  |
| Table 26: Local Government Responsibilities                                   | 6  |
| LOCAL GOVERNMENT COMPLIANCE TOOLS AND POWERS                                  | 7  |
| Figure 5: Biosecurity Act Instruments                                         | 7  |
| Authorised Officer (General Powers)                                           | 8  |
| Biosecurity Instruments                                                       | 8  |
| Local Government Subordinate Local Laws                                       | 9  |
| APPENDIX 2: NATIONAL, STATE, REGIONAL AND LOCAL PEST PLANNING FRAMEWORKS      | 80 |
| Commonwealth Government Frameworks                                            | 0  |
| Table 27: Commonwealth Government frameworks                                  | 0  |
| Queensland Government Frameworks                                              | 2  |
| Table 28: Queensland Government frameworks                                    | 2  |
| Local Government Frameworks                                                   | 4  |
| Table 29: Local Government frameworks                                         | 4  |
| NRM Frameworks                                                                | 4  |
| Table 30: NRM frameworks                                                      | 4  |
| Land Management Frameworks                                                    | 4  |
| Table 31: Land Management Frameworks                                          | 4  |
|                                                                               |    |
| APPENDIX 3: STAKEHOLDERS AND RESPONSIBILITIES                                 |    |
| Table 32: Stakeholders and Responsibilities    85                             | C  |
| APPENDIX 4: INVASIVE PLANTS AND ANIMALS LISTED UNDER THE BIOSECURITY ACT 2014 | 8  |
| AFFENDIN 4. INVASIVE FEANIS AND ANIMALS LISTED UNDER THE DIOSECORITY ACT 2014 |    |

### Inspector

A person appointed by the Director General (or delegated public servant) to exercise the full range of powers available under the Act including those required to respond to biosecurity emergencies. An authorised person of a Local Government may receive temporary appointment of an inspector (authorised officer) where working in partnership to exercise emergency powers under a biosecurity emergency order.

### **Authorised Officer**

A person who is authorised by the chief executive officer of a Local Government (authorised person) to exercise general powers in relation to invasive biosecurity matter for the particular Local Government Area of authorisation.

An Authorised officers general powers include those listed under chapter 10 of the Act, with the exception of emergency powers of an inspector (Chapter 10, part 3) and (s291) the power to stop or move travelling animals.

An authorised officer has powers to enter a property, investigate, monitor and enforce compliance (seize, dispose, issue fines, recover costs and commence prosecutions and injunctions) with the Act, under a Biosecurity instrument.