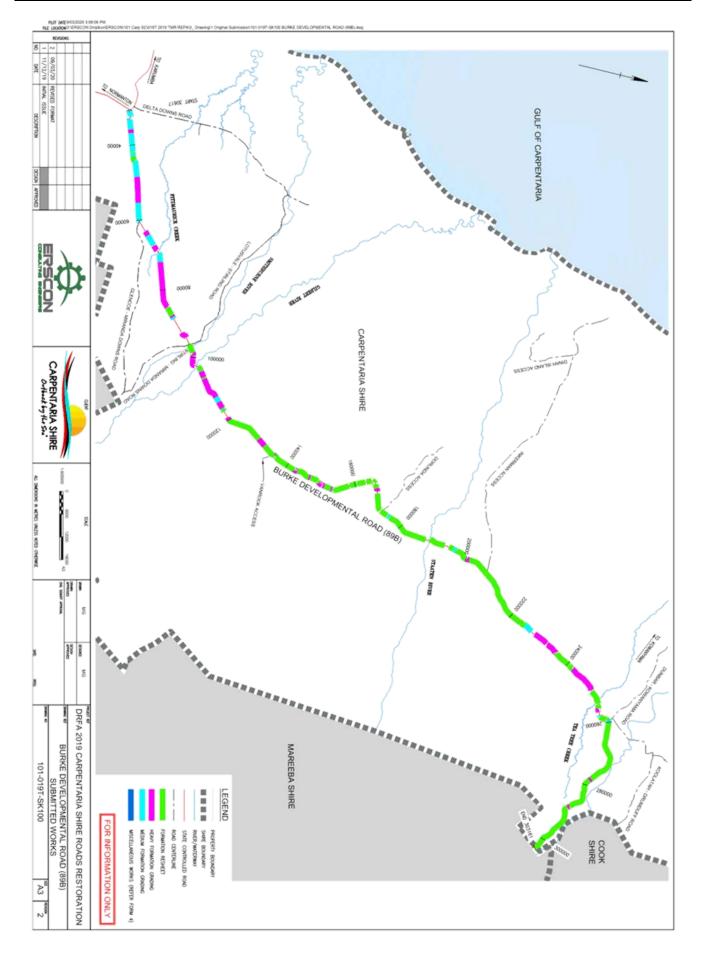

$ 170,000.00   | \$ 380,000.00 | •            | \$ 550,000.00   |
| CSC-EOI-0494  | Dunbar-Kowanyama                     | Betterment | 12.585                | 14.069 | 1.484   | \$ 90,000.00    | \$ 270,000.00 | •            | \$ 360,000.00   |
| CSC-EOI-0495  | Dunbar-Kowanyama                     | Betterment | 17.76                 | 20.775 | 3.015   | \$ 210,000.00   | \$ 480,000.00 | •            | \$ 690,000.00   |
| CSC-E01-0496  | Dunbar-Kowanyama                     | Betterment | 28.964 31.555         | 31.555 | 2.591   | \$ 145,000.00   | \$ 420,000.00 | •            | \$ 565,000.00   |
|               |                                      |            |                       |        |         |                 |               |              |                 |

# D Ì Ģ 2 2





| Road                                          | 868   | 8     | Glencoe-Miranda Downs | da Downs | Dorunda Access | ccess    | Stirling-Miranda Downs | anda Downs | Vanrook Access | c Access | Inkerman Access | Access | Lotusvale to Stirling | to Stirling | Delta Downs Road | ms Road |
|-----------------------------------------------|-------|-------|-----------------------|----------|----------------|----------|------------------------|------------|----------------|----------|-----------------|--------|-----------------------|-------------|------------------|---------|
| Year                                          | 2018  | 2019  | QRA18                 | QRA19    | QRA18          | QRA19    | QRA18                  | QRA19      | QRA18          | QRA19    | QRA18           | QRA19