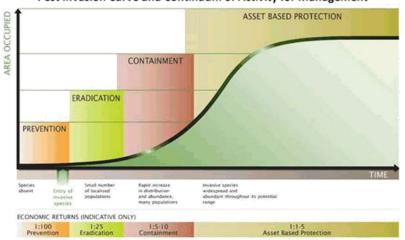

### "Reasonable and Practical"

"Reasonable and Practical" refers to operational and on ground management, demonstrated through a generalised pest invasion curve of best practice management (feasibility and achievability) under the full spectrum or on ground continuum of activity (Figure 6) which applies to all pests generally, regardless of significance. As the continuum of activity reflects reasonable and practical levels of management. Any variation to Threshold Management Objectives outside of the (reasonable and practical) continuum of activity (at a catchment level), should be limited to reflect on ground feasibility and achievability, with the aim of progressing through the full spectrum or continuum of activity and ensuring correlation with obligations under the Act.