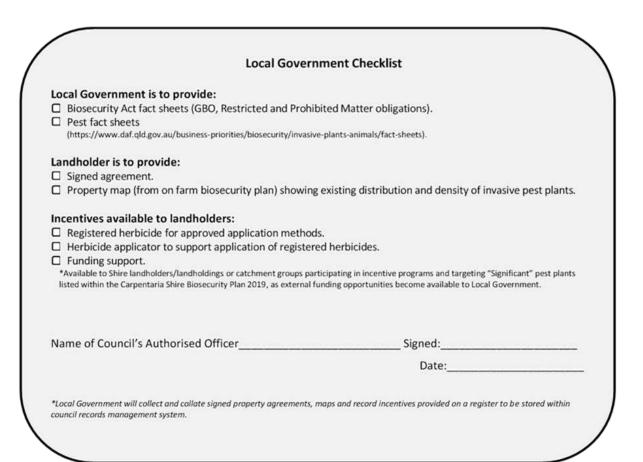

### 8.3 ADOPTION OF CARPENTARIA SHIRE BIOSECURITY PLAN 2019

| Attachments:  | <ul> <li>8.3.1. Biosecurity Plan (incl Budget)</li> <li>8.3.2. 5 Year Action Plan</li> <li>8.3.3. Pest Animal Incentive Program</li> <li>8.3.4. Pest Plant Incentive Program</li> <li>8.3.5. Consultation Comments</li> </ul> |  |  |
|---------------|-------------------------------------------------------------------------------------------------------------------------------------------------------------------------------------------------------------------------------|--|--|
| Author:       | Mark Crawley - Chief Executive Officer                                                                                                                                                                                        |  |  |
| Date:         | 11 March 2020                                                                                                                                                                                                                 |  |  |
| Key Outcome:  | 3.1 - Green spaces, natural areas and natural resources are protected and well managed                                                                                                                                        |  |  |
| Key Strategy: | 3.1.1 Plan and manage open space, parkland and natural areas to eradicate pests and noxious weeds and promote biodiversity, water quality and community use.                                                                  |  |  |

### **RECOMMENDATION:**

That Council adopt the Carpentaria Shire Biosecurity Plan 2019 and associated Incentive Programs and note the comments provided from the recent consultation with landowners.