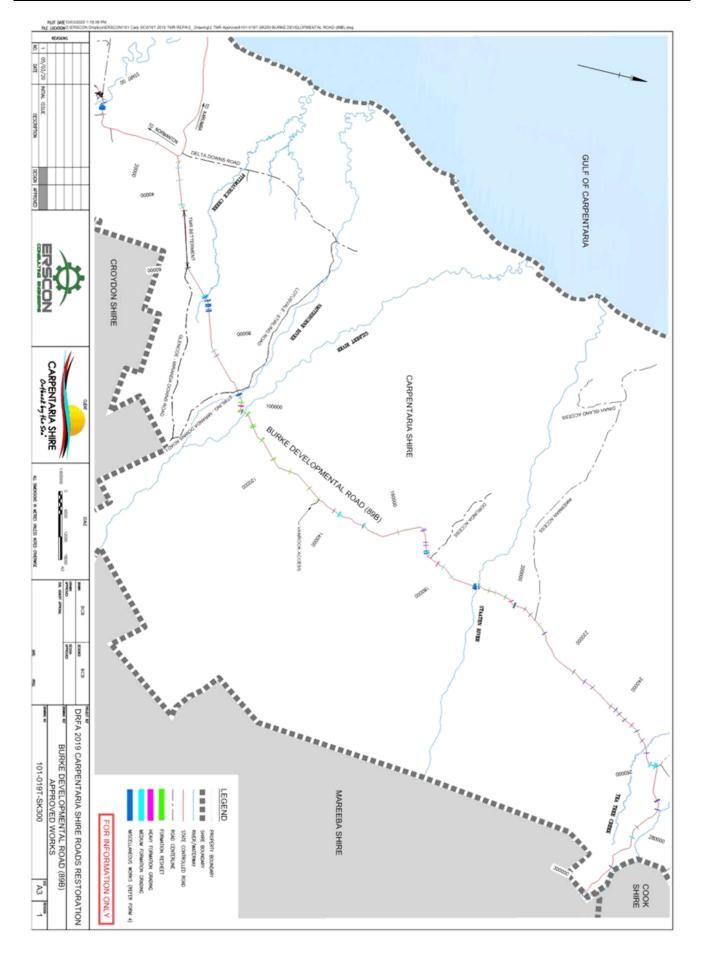

170,000.00   | \$ 380,000.00 | •            | \$ 550,000.00   |
| CSC-EOI-0494  | Dunbar-Kowanyama                     | Betterment | 12.585                | 14.069 | 1.484   | \$ 90,000.00    | \$ 270,000.00 | •            | \$ 360,000.00   |
| CSC-EOI-0495  | Dunbar-Kowanyama                     | Betterment | 17.76                 | 20.775 | 3.015   | \$ 210,000.00   | \$ 480,000.00 | •            | \$ 690,000.00   |
| CSC-E01-0496  | Dunbar-Kowanyama                     | Betterment | 28.964 31.555         | 31.555 | 2.591   | \$ 145,000.00   | \$ 420,000.00 | •            | \$ 565,000.00   |
|               |                                      |            |                       |        |         |                 |               |              |                 |

# D Ì Ģ 2 2





| Road                                          | 868   | 8     | Glencoe-Miranda Downs | da Downs | Dorunda Access | ccess    | Stirling-Miranda Downs | anda Downs | Vanrook Access | c Access | Inkerman Access | Access | Lotusvale to Stirling | to Stirling | Delta Downs Road | ms Road |
|-----------------------------------------------|-------|-------|-----------------------|----------|----------------|----------|------------------------|------------|----------------|----------|-----------------|--------|-----------------------|-------------|------------------|---------|
| Year                                          | 2018  | 2019  | QRA18                 | QRA19    | QRA18          | QRA19    | QRA18                  | QRA19      | QRA18          | QRA19    | QRA18           | QRA19