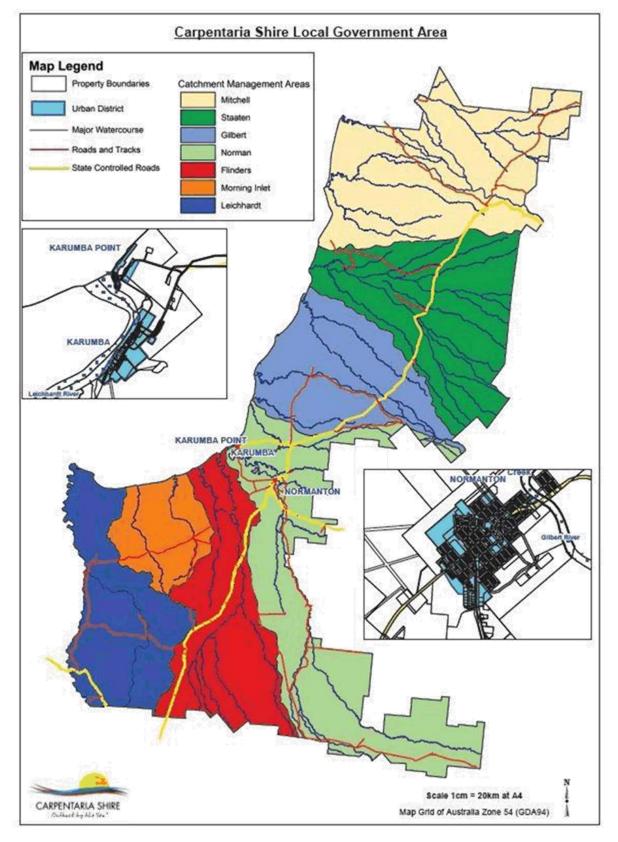

### 1.3 CATCHMENT PLANNING

The Carpentaria Shire Local Government Area covers a total area of 64,374km2 and consists of seven (7) differing catchment areas including the Leichhardt, Morning Inlet, Flinders, Norman, Gilbert, Staaten and Mitchell Rivers.

The Carpentaria Shire Biosecurity Plan 2019 incorporates catchment based planning into the plan's integrated framework (illustrated in Figure 2) as to geographically segment and facilitate communication, planning and commitment to management outcomes among all stakeholder sectors across the Local Government Area.

As such, the Shire has been segmented into eight (8) catchment management areas according to land parcels and with consideration to similarities in land types, land use, pest distribution and existing pest vectors.

The eight (8) catchment management areas include the Leichhardt, Morning Inlet, Flinders, Norman, Gilbert, Staaten, Mitchell, and Urban District areas, as illustrated in Figure 3.

Urban district management areas have also been defined to specifically prevent or minimise risk and impacts to community based biosecurity considerations (culture, recreation, human health and social amenity) whilst also enabling more effective use of local declarations and local laws. Two urban district areas have been identified as per Carpentaria Shire Councils Planning Scheme (Normanton and Karumba).