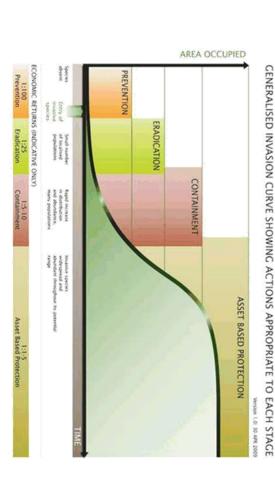

### "Reasonable and Practical"

"Reasonable and Practical" refers to operational and on ground management, demonstrated through a generalised pest invasion curve of best practice management (feasibility and achievability) under the full spectrum or on ground continuum of activity (Figure 6) which applies to all pests generally, regardless of significance. As the continuum of activity reflects reasonable and practical levels of management. Any variation to Threshold Management Objectives outside of the (reasonable and practical) continuum of activity (at a catchment level), should be limited to reflect on ground feasibility and achievability, with the aim of progressing through the full spectrum or continuum of activity and ensuring correlation with obligations under the Act.