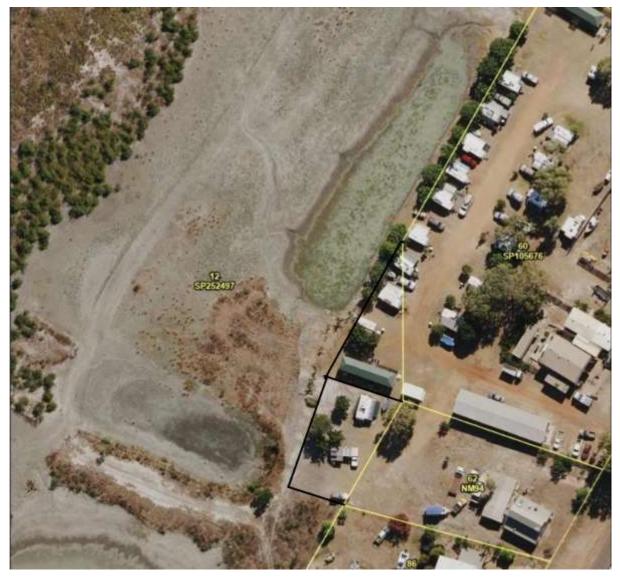

### **Executive Summary:**

Request received for Council's views in relation to surrender of portion of Lot 12 SP252497 being Reserve for Strategic Land Management in Karumba.

### **RECOMMENDATION:**

That Council:

- 1. offer no objection to the conversion to freehold of a portion of the reserve land described as Lot 12 on SP 252497 containing structures for inclusion into the freehold lots on the condition that planning and building applications are completed and lodged as a matter of urgency for the buildings etc. that don't have current approvals; and
- 2. that the applicant be required to arrange for the preparation of survey plans to the satisfaction of Council prior to lodgment with the Department.

### Background:

Business owner in Karumba has requested Council's Views in relation to making an application for conversion of a portion of Lot 12 on SP252497 (Reserve for Strategic Land Management) which contains dwellings, sheds and equipment storage associated with Lot 60 on SP105676 and Lot 62 NM94.

The business owner is seeking to include the reserve land containing building etc. into the current freehold lots associated with the business.

Council would require the lodgment of planning and building applications for the structures and operations on the land to ensure that all approvals are sorted along with the land conversion.

Survey plans would need to be prepared to ensure that Council is satisfied with the amount of land being sought in the conversion from Reserve to Freehold.

### **Risk Management Implications:**

- Workplace Health and Safety Risk is assessed as low
- Financial Risk is assessed as low
- Public Perception and Reputation Risk is assessed as low

Indicative area required for the conversion from Reserve to Freehold.