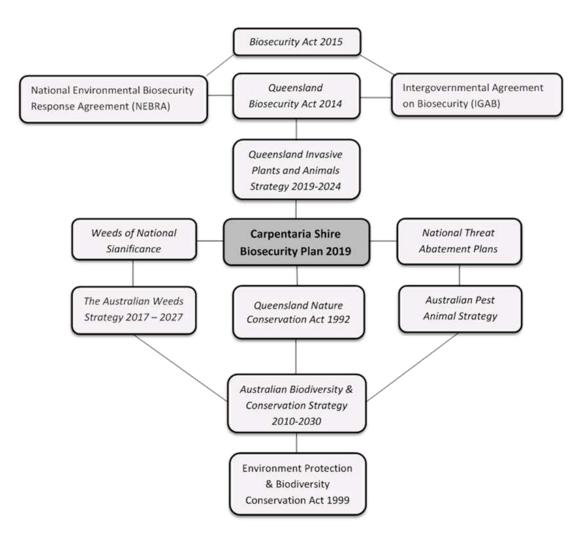

### 1.1 LEGISLATION, STRATEGIES, POLICIES, PLANS AND GUIDELINES

There are various National, State, Regional and Local pest planning frameworks (legislation, strategies, policies, plans and guidelines) which contribute to the management of pests either directly or indirectly as described further in Appendix 2.

Although, the *Biosecurity Act 2014* sets out the primary legal framework for the management of invasive plants and animals across the state of Queensland and was developed to ensure it "dove-tailed" with provisions contained in other legislation.

Commonwealth and State frameworks illustrated in Figure 1 define the overarching frameworks, which establish a systematic approach to planning and management of Invasive Biosecurity Matter.

These overarching frameworks are incorporated throughout the plan for the strategic alignment with, and between State obligations and Commonwealth priorities.

Figure 1: Overarching Commonwealth and State Pest Planning Frameworks.