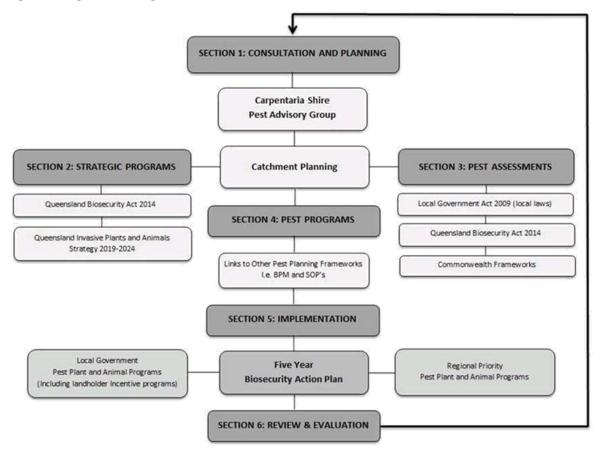

### **1.2 INTEGRATED PLANNING FRAMEWORK**

The Carpentaria Shire Biosecurity Plan 2019 contains an integrated planning framework (illustrated in Figure 2) which aims to facilitate stakeholder communication, planning and commitment to reasonable and practical management of invasive biosecurity matter, in compliance with the Act.

The integrated framework incorporates catchment based planning to segment and more effectively facilitate communication, planning and management among all stakeholder sectors across the Local Government Area.

Catchment based segmentation also facilitates strategic links with, and between the critical components of overarching, State obligations ("reasonable and practical") and Commonwealth priorities ("Significant") to ensure a systematic approach, consistent with obligations under the Act and overarching planning frameworks.

The integrated framework concludes with a linking Five Year Biosecurity Action Plan inclusive of Local Government programs and simplified multi species landholder incentive programs to support implementation of agreed "reasonable and practical" levels of management among obligated stakeholders across the Local Government Area, in compliance with the Act and overarching planning frameworks.

The plans framework is further described under relevant sections throughout the plan.

Figure 2: Integrated Planning Framework