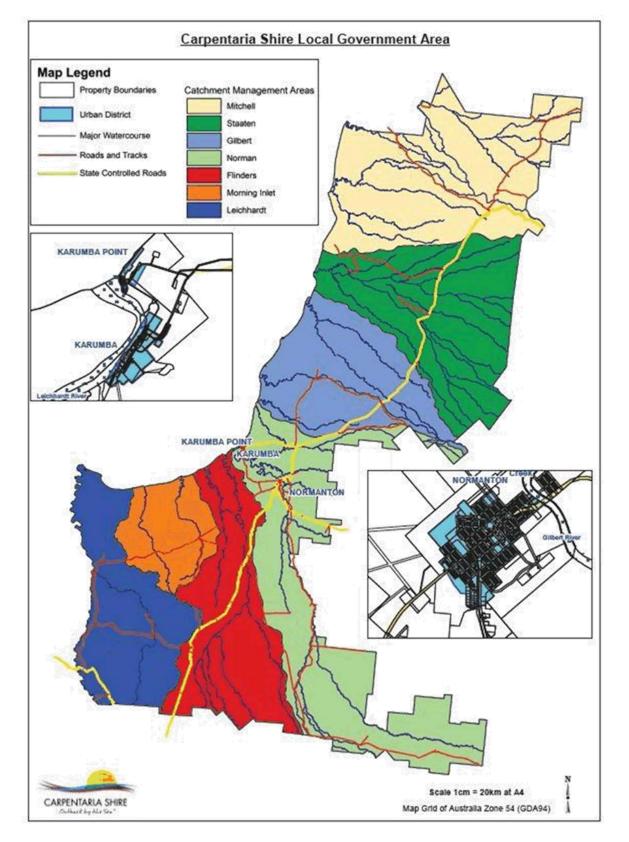

### 1.3 CATCHMENT PLANNING

The Carpentaria Shire Local Government Area covers a total area of 64,374km2 and consists of seven (7) differing catchment areas including the Leichhardt, Morning Inlet, Flinders, Norman, Gilbert, Staaten and Mitchell Rivers.

The Carpentaria Shire Biosecurity Plan 2019 incorporates catchment based planning into the plan's integrated framework (illustrated in Figure 2) as to geographically segment and facilitate communication, planning and commitment to management outcomes among all stakeholder sectors across the Local Government Area.

As such, the Shire has been segmented into eight (8) catchment management areas according to land parcels and with consideration to similarities in land types, land use, pest distribution and existing pest vectors.

The eight (8) catchment management areas include the Leichhardt, Morning Inlet, Flinders, Norman, Gilbert, Staaten, Mitchell, and Urban District areas, as illustrated in Figure 3.

Urban district management areas have also been defined to specifically prevent or minimise risk and impacts to community based biosecurity considerations (culture, recreation, human health and social amenity) whilst also enabling more effective use of local declarations and local laws. Two urban district areas have been identified as per Carpentaria Shire Councils Planning Scheme (Normanton and Karumba).