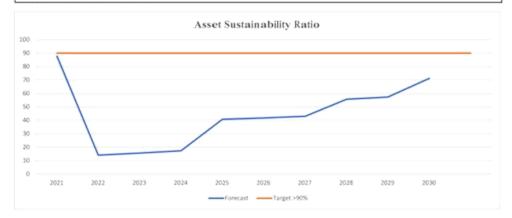

### **Executive Summary:**

The 2020/2021 Carpentaria Shire Council Budget, as presented, has been prepared in accordance with the *Local Government Act 2009* and the *Local Government Regulation 2012*. Pursuant to section 169 of the Local Government Regulation 2012, Council must prepare and adopt an annual budget which includes various policies and guidelines as well as financial statements prepared on an accrual basis for the 2020/2021 Financial Year and which must include future budget projections over the subsequent nine years which allow for the measures in financial sustainability.