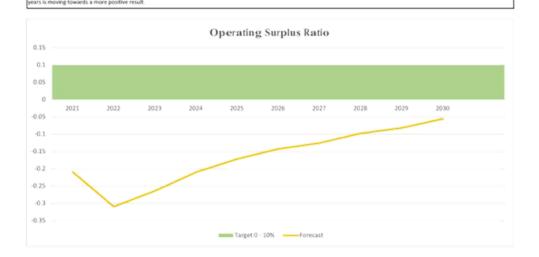

otal Operating Revenue | Between 0% and 10% (on average over the long term)                                                                                                                                                                      |
| Commentary                                              |                                                                                                                                                                                                                         |
|                                                         | s in a negative operating surplus ratio (as indicated in the graph). A negative ratio (below 0%) indicates<br>puire the utilisation of Council reserves and/or borrow funds to assist in funding capital expenditure. A |



| Net Financials Liabilities Ratio | Proposed | Forecast | Forecast. | Forecast |
|----------------------------------|----------|----------|----------|----------|----------|----------|----------|----------|-----------|----------|
|                                  | 2021     | 2022     | 2023     | 2024     | 2025     | 2026     | 2027     | 2028     | 2029      | 2030     |
|                                  | -7.33%   | -15.41%  | -15.75%  | -18.65%  | -16.98%  | -17.32%  | -18.38%  | -19.65%  | -21.39%   | -22.52%  |
| Target                           | 60%      | 60%      | 60%      | 60%      | 60%      | 60%      | 60%      | 60%      | 60%       | 60%      |

| Measure                                                                                      | Target