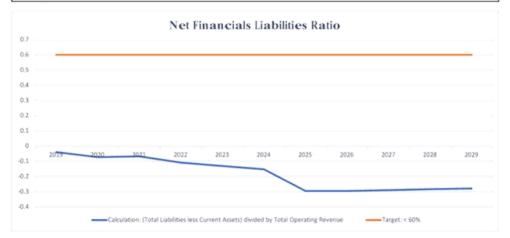

|
| Commentary                                                                                   |                                                                                                    |
| This ratio indicates Council does not exceed the upper limit of 60% over the entire forecast | t period. This indicates an acceptable level of operating revenues are being used to meet finance  |
| charges associated with debt. Keeping under the 60% mark mean Council is not over-exter      | riding its operating revenues to meet interest obligations and is a healthy indicator of long-term |
| sustainability.                                                                              |                                                                                                    |



15 July 2020

| Asset Sustainability Ratio | Proposed | Forecast |
|----------------------------|----------|----------|----------|----------|----------|----------|----------|----------|----------|----------|
| Asset sestamonery rano     | 2021     | 2022     | 2023     | 2024     | 2025     | 2026     | 2027     | 2028     | 2029     | 2030     |
|                            | 87.74%   | 14.16%   | 15.68%   | 17.43%   | 40.82%   | 41.90%   | 43.09%   | 55.75%   | 57.38%   | 71.24%   |
| Target                     | 90.00%   | 90.00%   | 90.00%   | 90.00%   | 90.00%   | 90.00%   | 90.00%   | 90.00%   | 90.00%   | 90.00%   |

| Measure                                                                                                                                                         | Ta