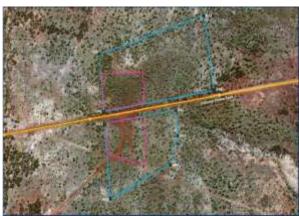

--------------------|------------------|---------------------------|
| MCU NO: DF           | 20/02/2020              | HAPPY VALLEY PIT | LOT 2 WON4                |

The minor change proposes an increase in the area designated for extractive industry on the Happy Valley Pit A & B sites, refer to the annotated aerial maps below: which show the extent of the areas A & B of the Happy Valley Pit, approved originally under the DP2; and the proposed increase in areas A & B shown by a blue boundary line on the minor change annotated aerial map.

The MC complies with Section 81 of the Planning Act 2016 and is recommended for approval, subject to a change to Condition 1 of the original approval for Happy Valley Pit A & B. in the DP2 Decision Notice.

#### MCU DCP 2

### **HAPPY VALLEY PIT**







**MINOR CHANGE** 



#### **RECOMMENDATION:**

That Council resolve:

In accordance with the *Planning Act 2016*, the applicant be notified that the Application for a Minor Change relating to Development Permit issued for DP2 - Extractive Industry as follows:

| APPLICATION NUMBER | DATE OF MCU<br>APPROVAL | NAME OF PIT            | REAL PROPERTY DESCRIPTION |
|--------------------|-------------------------|------------------------|---------------------------|
| MCU NO: DP2        | 20/02/2019              | HAPPY VALLEY A & B PIT | LOT 2 WON4                |

is approved subject to the conditions detailed below.

## A. ASSESSMENT MANAGER CONDITIONS (COUNCIL)

#### General

1. The development shall be undertaken substantially in accordance with the approved Plan, except as modified by t