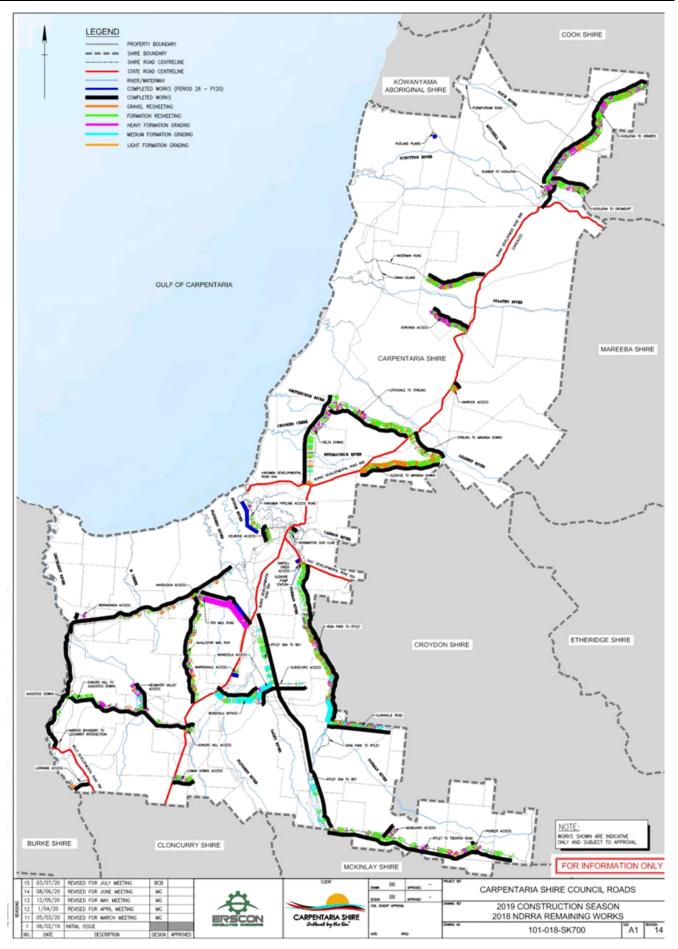

---------------------------------------|-----|--|--|--|--|
| Road Name            | Recommended Value         | Expenditure | Complete (%) | Expected<br>Expenditure<br>Ratio | Notes                                           |     |  |  |  |  |
| Glenore Weir Road    | 5 11,372.00               | 5 .         | 100%         | 0.00                             | Construction completed, expenditure processing. | - 5 |  |  |  |  |
| Sawtell Creek Access | \$ 6,640.00               | \$ .        | 100%         | 0.00                             | Construction completed, expenditure processing. |     |  |  |  |  |
| TOTAL                | \$ 18,012.00              |             | -            | 1                                |                                                 |     |  |  |  |  |



#### **CARPENTARIA SHIRE COUNCIL**

SUMMARY OF QRA19 EXPENDITURE

CURRENT 30/06/2020
Project Completed 30.9%
Forecast Project Expenditure to RV Ratio 0.95



|                                    |                                   |                 | Submission   | 1 - CSC.0004.1                   | IS19E.REC                                                             |
|------------------------------------|-----------------------------------|-----------------|--------------|----------------------------------|-----------------------------------------------------------------------|
| Road Name                          | Construction<br>Recommended Value | Expenditure     | Complete (%) | Expected<br>Expenditure<br>Ratio | Notes