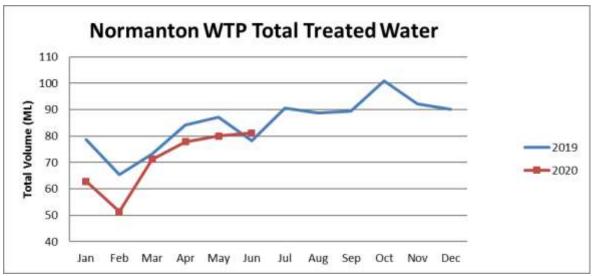

at Glenore Weir was estimated to be 7.21m (AHD 2.91m) on the 30<sup>th</sup> of June 2020, a decrease of approximately 0.28m in the past month (see Figure 1). The Bureau of Meteorology recorded no rainfall at Normanton Airport during the month.





Figure 1: River height on last day of the month

### **Normanton Water Treatment Plant**

For the month, 76.9ML was pumped from Glenore Weir and 4.2ML from the Normanton bore for a total of 81.1ML of raw water. As can be seen in Figure 2, water consumption has increased in comparison to the previous month but remains lower than the same period last year.

Normanton consumed 45.9ML (56.6%) and 28.7ML (35.1%) was pumped to Karumba, 5.2ML (6.4%) was used for backwashing and bulk water supply with the remaining 1.9% recorded to treatment losses.



Figure 2: Total raw water treated

#### **Maintenance and Upgrades**

Another repair was carried out on the Glenore pipeline along Old Croydon Road. The water plant was shutdown and various maintenance was carried out, including flushing chemical



dosing lines. The senior plant operator and recent upgrades at the water plant have led to a reduced number of call outs and overtime.

Water meter readings are in full swing, at the time of writing this report, approximately ninety percent of the meters have been read, photographed and collated. The GPS located photographs provide Council a level of insurance for next year's readings as well, as there will be evidence of readings and locations.

### Normanton Sewage Treatment Plant and Reticulation Network

Normanton Sewerage Treatment Plant