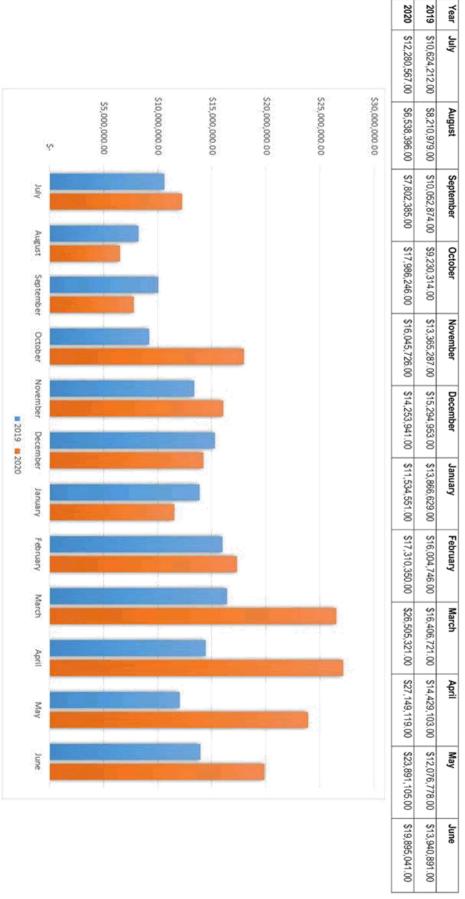

One of the five principles is the development of competitive local business and industry. Please refer to the attachments of this report, the table shows the monthly local spend on Council procurement activities since April 2019.