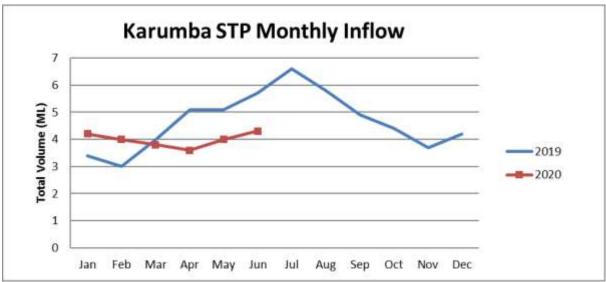

have made access and maintenance much easier for operations staff (see Figure 4).





Figure 4: Normanton STP vetiver grass pontoons

As part of the Queensland Reconstruction Authority funding for the Normanton STP, a new inlet screen has been ordered and the new ablution block is nearly completed (see Figure 5). The de-silting component is about to go out to tender and will be presented at either the August or September Council meeting for a decision.





Figure 5: Toilet and shower building under construction at Normanton STP

## **Karumba STP and Low Pressure Network**

Karumba sewage treatment facility treated approximately 4.3ML (see Figure 6) for June. This is much lower than previous years due to COVID-19 restrictions, however, totals are expected to rise as restrictions ease.





Figure 6: Total Monthly inlet flow for Karumba STP.

#### Compliance

Samples from the treatment plant were analysed and found to be within range of all parameters as set out in the Environmental Authority.

#### **Maintenance and Upgrades**

Karumba STP had general maintenance carried out as necessary. For the month, eight e/one pumps were replaced. Dried bio-solids are scheduled to be carted away to Normanton Landfill in June.

#### **Karumba Waste Transfer and Normanton Landfill**

General operations and maintenance continue within the waste facilities, with the Normanton Landfill continuing to clean up and treat leachate. Green waste has been removed and taken to Lilyvale for pit rehabilitation. Removal of the cardboard shredder from Karumba has been organised and will be taken to No