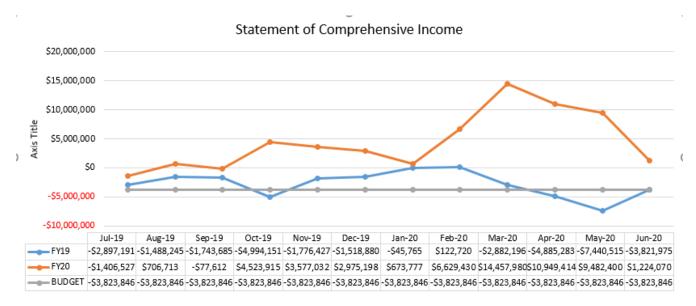

Council has *Trade and Receivables* of \$ 8,841,333 as of 30 June 2020. This balance is made up of \$1,442,391 (in outstanding rates & utility charges – with the remaining balance comprising of debtors, community loans etc.)

#### **Rates and Service Charges**

| Month        | Dec-19       | Jan-20       | Feb-20         | Mar-20         | Apr-20         | May-20         | Jun-20         |
|--------------|--------------|--------------|----------------|----------------|----------------|----------------|----------------|
| Current Year | 178,115.53   | 169,410.96   | 4,241,223.38   | 1,429,186.33   | 1,226,100      | 1,171,766.14   | -              |
| 1 Year       |              |              |                |                |                |                |                |
| Arrears      | 96,101.07    | 84,097.79    | 90,477.97      | 92,897.17      | 91,268.71      | \$89,755.97    | \$1,128,673.14 |
| 2 Year       |              |              |                |                |                |                |                |
| Arrears      | 58,229.52    | 53,703.33    | 53,117.40      | 52,117.40      | 49,356.84      | \$47,476.12    | \$79,535.25    |
| 3+ Year      |              |              |                |                |                |                |                |
| Arrears      | 137,900.57   | 136,298.07   | 132,741.27     | 130,981.27     | 125,950        | \$124,500.87   | \$168,146.77   |
| Interest     | 166,388.12   | 177,557.27   | 173,050.90     | 173,145.37     | 177,853.69     | \$177,972.57   | \$181,222.30   |
| Credits      | -76,802.11   | -90,732.39   | -24,737.72     | -55,817.73     | -66,006.43     | -\$97,861.74   | -\$115,185.62  |
| Balance      | \$559,932.70 | \$530,335.03 | \$4,665,873.20 | \$1,822,509.81 | \$1,604,522.81 | \$1,513,609.93 | \$1,442,391.84 |