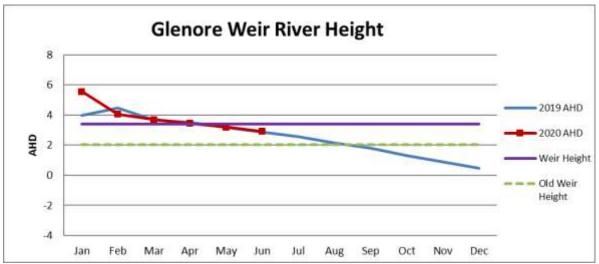

20.
- Carpentaria are continuing to assist Burke Shire Council with water sampling.
- Many upcoming projects expected for the new financial year.
- Nearly all of the projects come from State Government funding.
- Several E-one pumps were replaced in Karumba during the month.

### **RECOMMENDATION:**

#### That Council:

- accepts the Water and Wastewater Report as presented for the period ending 30<sup>th</sup> June 2020; and
- 2. that those matters not covered by resolution be noted.

#### **Background:**

### **Glenore Weir**

The river level at Glenore Weir was estimated to be 7.21m (AHD 2.91m) on the 30<sup>th</sup> of June 2020, a decrease of approximately 0.28m in the past month (see Figure 1). The Bureau of Meteorology recorded no rainfall at Normanton Airport during the month.





Figure 1: River height on last day of the month

### **Normanton Water Treatment Plant**

For the month, 76.9ML was pumped from Glenore Weir and 4.2ML from the Normanton bore for a total of 81.1ML of raw water. As can be seen in Figure 2, water consumption has increased in comparison to the previous month but remains lower than the same period last year.

Normanton consumed 45.9ML (56.6%) and 28.7ML (35.1%) was pumped to Karumba, 5.2ML (6.4%) was used for backwashing and bulk water supply with the remaining 1.9% recorded to treatment losses.



Figure 2: Total raw water treated

#### **Maintenance and Upgrades**

Another repair was carried out on the Glenore pipeline along Old Croydon Road. The water plant was shutdown and various maintenance was carried out, including flushing chemical