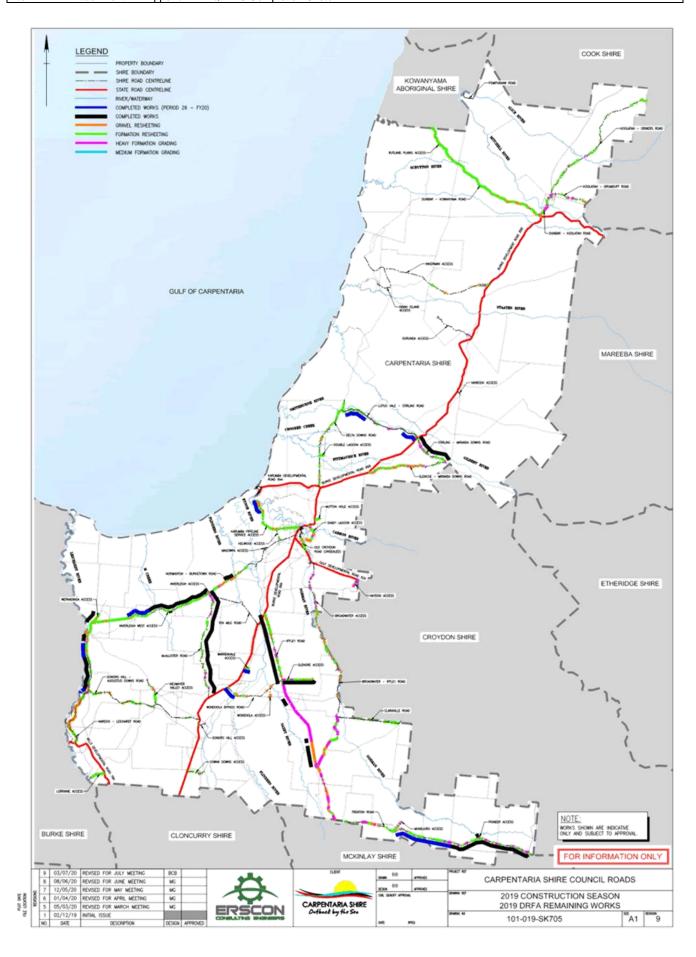

#### 1.3 Roads 2 Recovery/ TIDS [information]

Council will be undertaking additional sealing work on the Normanton to Burketown Road, a budget of \$1.82M was allocated for the 19/20 period, funding for this project was provided by TIDS (\$910K), R2R (\$700K) and Council (\$210K).

| Project<br>Name                                 | Expense     | Committed Expense | Total<br>Expense | Budget      | Project<br>Start<br>Date | Project<br>End<br>Date |
|-------------------------------------------------|-------------|-------------------|------------------|-------------|--------------------------|------------------------|
| TIDS/R2R -<br>Normanton to<br>Burketown<br>Road | \$1,768,077 | \$61,945          | \$1,830,022      | \$1,820,000 | Aug-19                   | May-20                 |

#### 1.5 Northern Gulf DRFA Funding [information]

The Northern Gulf Resource Management Group have advised Council that funding has been sourced under the QRA DFRA Package for the following Projects:

 Erosion Reconnaissance – NGRM to work with property owners surrounding the Upper Gilbert River network to identify and rehabilitate sites effected by erosion due to flooding.

- Aerial Pig Shooting Program NGRM to engage CLCAC to undertake this program over a two-year period. CLCAC have contacted properties to provide additional in-kind support to help deliver the project.
- Dog Control Program NGRM and Council to enter into a program to help support Council's ongoing Dog Control Program (1080 Baiting). Funding will cover the program over a 2-year period. Council have claim 1 round of funding and are in the process of working with CLCAC to schedule an additional round of baiting within the next quarter.
- Pest and Weed Management Program NGRM is to deliver a Pest and Weed management Program throughout the Shire over a two-year period. NGRM have recruited an officer to deliver this program.