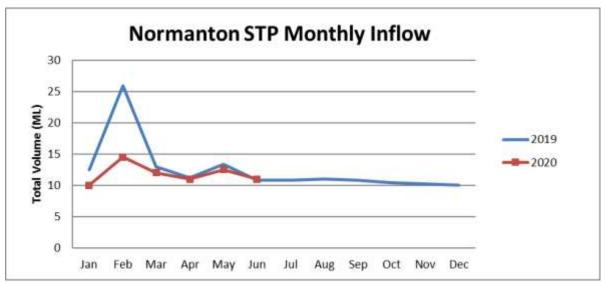

ipeline along Old Croydon Road. The water plant was shutdown and various maintenance was carried out, including flushing chemical



dosing lines. The senior plant operator and recent upgrades at the water plant have led to a reduced number of call outs and overtime.

Water meter readings are in full swing, at the time of writing this report, approximately ninety percent of the meters have been read, photographed and collated. The GPS located photographs provide Council a level of insurance for next year's readings as well, as there will be evidence of readings and locations.

### Normanton Sewage Treatment Plant and Reticulation Network

Normanton Sewerage Treatment Plant (STP) received an estimated 11.0ML (see Figure 3) of wastewater in June which was evaporated or used for irrigation.



Figure 3: Total volume treated at Normanton STP

#### **Maintenance and Upgrades**

General maintenance tasks and repairs were carried out by operations staff members throughout the month. Repairs to the effluent irrigation pipework are being carried out and additional works are scheduled throughout the next few months such as replacing valves, fittings and damaged irrigation flumes. A sewer main blockage was cleared by contractors between Russell Street and pump station #2, it was caused by a timber surveyor's stake blocking the outlet into the manhole.

Spare floating pontoons from Karumba were brought over and used for the Normanton STP vetiver grass rafts. The vetiver rafts were tied to the floating pontoons between each of the baffles and have made access and maintenance much easier