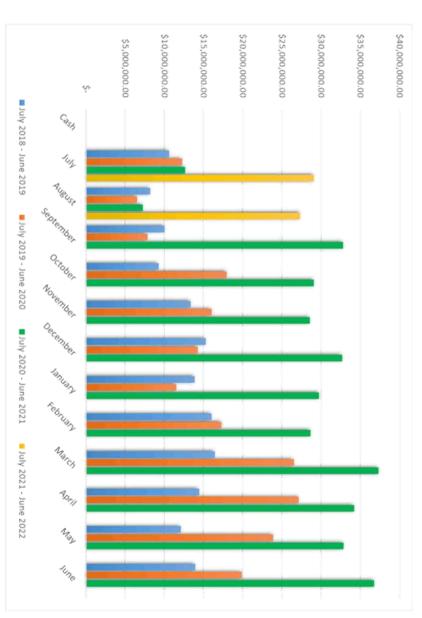

un-23 30-Jun-23 30-Jun-22 31-Dec-21 30-Jun-22 3,908,000 3,973,958 20,467,171 994,259 7,226,773 2,241,699 1,500,000 1,291,440 4,786,000 2,427,000 12,585,213 1,500,000 228,882 975,000 11,122,017 2,091,500 1,562,259 14,775,776 14,775,776 14,775,776 1,279,440 3,439,500 2,382,000 886,259 6,788,577 218,882 975,000 1,500,000 684,000 **2,184,000** 1,500,000 1,500,000 2,184,000 684,000 0 1,463,196 316,500 1,727,699 3,507,395 108,000 1,346,500 1,557,699 3,507,395 438,196 12,000 30,000 0 2,741,785 Original Budget 2021-2022 7,146,373 2,235,699 1,500,000 992,558 2,242,000 1,311,500 729,259 16,157,389 2021-2022 10,975,931 1,853,500 3,327,958 16,157,389 2021-2022 16,157,389 1,500,000 975,000 228,882 530,000 758,882 2021-2022 2,450,585 12,159 7,915 3,372,749 6,660 5,823,334 18,819 7,915

Cash

2020 2019





### 9.3 2020/2021 DRAFT FINANCIAL STATEMENTS

Attachments: 9.3.1. 2020/2021 Draft Annual Financial Statements

Author: Julianne Meier - Director Corporate Services

Date: 11 September 2021

**Key Outcome:** A well governed, responsive Council, providing effective leadership

and management, and respecting community values

**Key Strategy:** Maintain a focus on integrity, Accountability and Transparency in all

that we do

### **Executive Summary:**

The purpose of this report is to present the Draft Financial Statements for 2020/2021 to the Audit Committee.

### **RECOMMENDATION:**

That Council note the Draft Financial Statements for 2020/2021.

### **Background:**

Section 176 of Local Government Regulation 2012 states the following:

### **Preparation of financial statements**

For