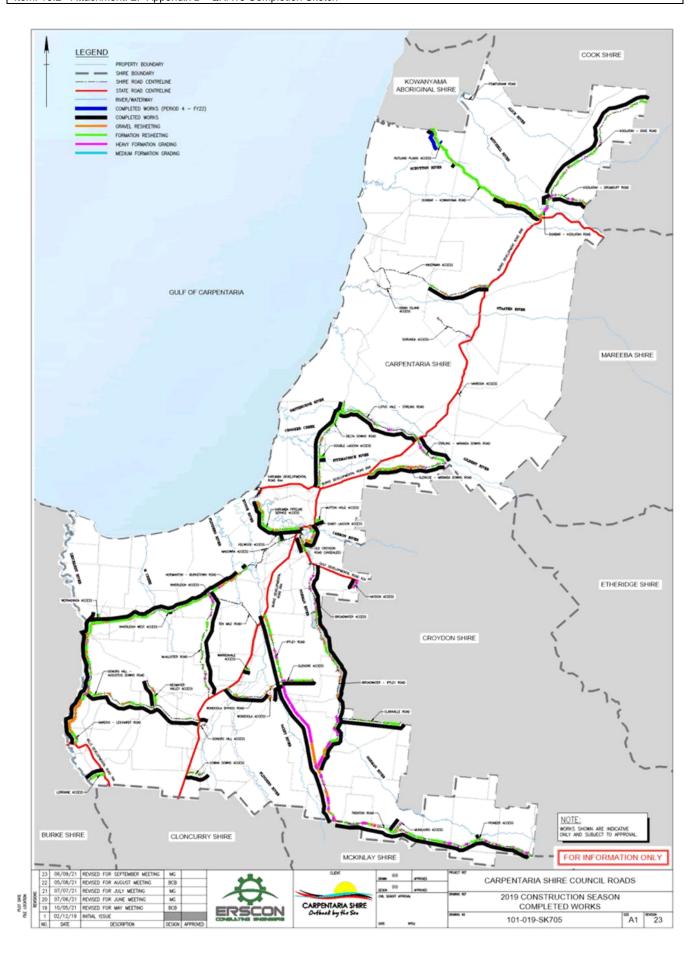

|  |             |  |              |                                  |       |



## **CARPENTARIA SHIRE COUNCIL**

SUMMARY OF QRA20 EXPENDITURE CURRENT Project Completed Forecast Project Expenditure to RV Ratio

31/08/2021 23.3% 0.85



|                                   |                                   |                | 500mission   | 1 C5C-003R                       | DINCHE                                                                                                                                                                                                                                                                 |
|-----------------------------------|-----------------------------------|----------------|--------------|----------------------------------|------------------------------------------------------------------------------------------------