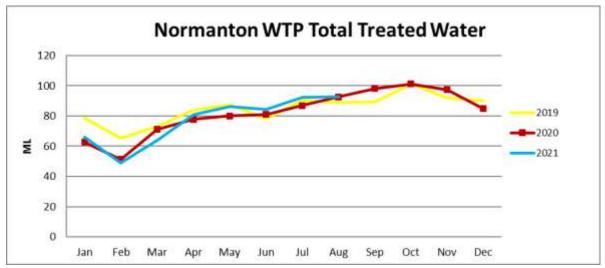

tters not covered by resolution be noted.

## **Background:**

## **Glenore Weir**

The DNRME level gauge at Glenore Weir recorded a level of 6.53m on the 31st of August (2.23m AHD). The Bureau of Meteorology recorded 4.2mm rainfall at Normanton Airport during the month.





Figure 1: Glenore Weir River Height on the last day of the month.

## **Normanton Water Treatment Plant**

For the month, 88.8ML was pumped from Glenore Weir and 4.1ML from the Normanton bore for a total of 92.9ML of raw water. As can be seen in Figure 1, water consumption is similar to the same as last year.

Normanton consumed 54.6ML (58.8%) and 31.1ML (33.5%) was pumped to Karumba, approximately 5.0ML (5.4%) was used for backwashing and bulk water supply/storage. The remaining 2.3% was recorded as systems losses.



Figure 2: Total raw water treated

### **Maintenance and Upgrades**

The new Actiflo clarifier has now been in full operation for approximately two weeks and is producing great results. There have obviously been teething issues, but these have been ironed out by the senior operator and Council electrician. The clarifier will remain in



operation over the next couple of months to ensure that it continues to be reliable, then the old clarifier will be taken completely out of service to perform maintenance and refurbishment. The control system and SCADA will also be worked on in order to bring the old system up to standard. There are currently work-arounds in place that have been in use for years that can now be addressed.

Works on the raw water delivery pipeline will commence again shor