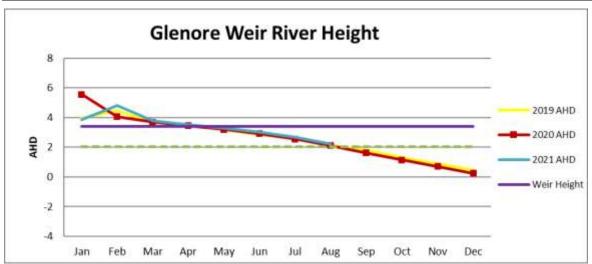

- Scheduled water systems audit to take place in September.
- Water meter replacement program has commenced.
- Normanton STP de-silting project now complete.
- Twenty low pressure sewer pumps were replaced in Karumba.
- Tyre removal has been completed at Normanton landfill (RRTAP funding)
- The waste operations contract is currently being finalised.

## **RECOMMENDATION:**

#### That Council:

- accepts the Water and Wastewater Report as presented for the period ending 31<sup>st</sup> August 2021; and
- 2. that those matters not covered by resolution be noted.

## **Background:**

## **Glenore Weir**

The DNRME level gauge at Glenore Weir recorded a level of 6.53m on the 31st of August (2.23m AHD). The Bureau of Meteorology recorded 4.2mm rainfall at Normanton Airport during the month.





Figure 1: Glenore Weir River Height on the last day of the month.

## **Normanton Water Treatment Plant**

For the month, 88.8ML was pumped from Glenore Weir and 4.1ML from the Normanton bore for a total of 92.9ML of raw water. As can be seen in Figure 1, water consumption is similar to the same as last year.

Normanton consumed 54.6ML (58.8%) and 31.1ML (33.5%) was pumped to Karumba, approximately 5.0ML (5.4%) was used for backwashing and bulk water supply/storage. The remaining 2.3% was recorded as systems losses.



Figure 2: Total raw water treated

### **Maintenance and Upgrades**

The new Actiflo clarifier has now been in full operation for approximately two weeks and is producing great results. There have obviously been teething issues, but these have been ironed out by the senior