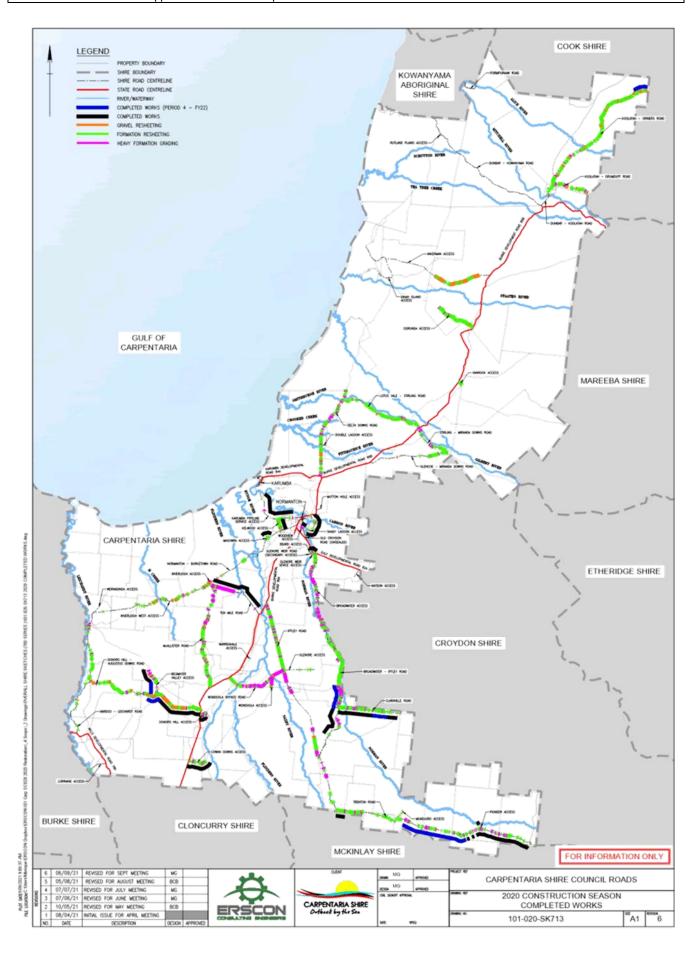

----------------------------|---------------|--------------|----------------------------------|-------|
| Road Name                | Construction<br>Recommended Value | Expenditure   | Complete (%) | Expected<br>Expenditure<br>Ratio | Notes |
| Koolatah - Dixie Road    | 5 4,041,152.28                    | \$ 244,888.23 | 9%           | 0.67                             |       |
| Dunbar - Koolatah Road   | \$ 217,384.80                     | 5 34,372.71   | 0%           | 1.00                             |       |
| Koolatah - Drumduff Road | \$ 793,815.29                     | \$ 2,452.92   | 0%           | 1.00                             |       |
| TOTAL                    | \$ 5,052,352.37                   | 5 281,713.86  |              |                                  |       |



## Appendix E - Approved Betterment Projects

| Project                                                                  | Value                                                        |
|--------------------------------------------------------------------------|--------------------------------------------------------------|
| Normanton to Burketown Pavement Improvements and Sealing (Project 11/12) | Project RV \$3.1million<br>Construction value \$2.5million   |
| Normanton to Burketown Pavement Improvements and Sealing (Project 13)    | Project RV \$0.96million<br>Construction value \$0.76million |
| Burke and Wills Monument Road pavement improvements                      | \$138,000                                                    |
| Monsoon Trough Flood Impact Study