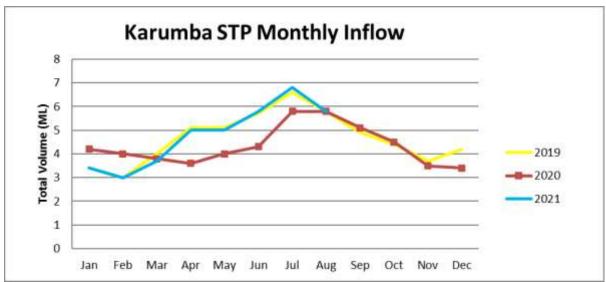

the treatment plant during the flooding event.

In total, 2,300m³ of sludge, sand and grit was removed from the treatment plant, significantly increasing the capacity of the lagoons and improving the treatment process. Although it will likely take a considerable amount of time for the results to fully reflect the work done, initial observations are very positive, see before and after photos (Figures 4, 5 and 6) of the final effluent pond.



Figure 4: Aerial shot of lagoon after 2019 monsoon event.





Figure 5: Photo of the area immediately adjacent to the final effluent outlet before de-silting.



Figure 6: Photo of the same area during the de-silting.



## Karumba STP and Low Pressure Network

Karumba Sewage Treatment facility treated approximately 5.8ML (see Figure 7) for August.



Figure 7: Total Monthly inlet flow for Karumba STP.

## Compliance

Samples from the treatment plant were analysed and found to be within range of all parameters as set out in the Environmental Authority.

## **Maintenance and Upgrades**

Flow rates through the treatment plant decreased during August in comparison to June and July. This has allowed additional maintenance to be carried out on the membranes which has led to improved performance. Funding will continue to be sought for the replacement of the membranes which will still be required in the next couple of years.

The geobag containing the bio-solids has been split open for drying and will be transported to Normanton Landfill late September or early October. All other components of the STP are operating with minor maintenance wor