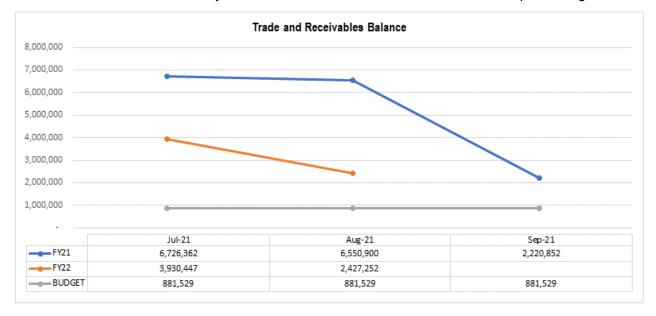

### **Operating Statement**

For the second month of the financial year 2021/2022, the comprehensive income statement indicated a net result of \$3,778,734 in deficit which is the sum of \$4,920,355 in recurrent revenue, \$11,216,144 in recurrent expenditure and \$2,517,055 in capital income. Depreciation expenditure for this month is not included in the report as the 2020/2021 asset year is not yet finalized. As per budget, the estimated depreciation expense for this month is \$1,657,714.





### **Financial Position Reports**

The graph below shows Council's *Trade and Receivables* balance of \$ 2,427,252. The receivables balance is made up of rates receivable \$580,412 and the remaining balances are receivables from community loans, Main Roads recoverable works and airport charges.



### **Rates and Service Charges Receivables**

The audit work on the rates system is now complete. Finance team are currently preparing the for the first levy, to be issued in the month of September 2021.

The review of water usage readings has been completed by relevant officers. The total excess water revenue was \$244,893 which was accrued back to 2021 financial accounts.



The outstanding rates for the month of August 2021 is significantly lower compared to the balance of August last year. This is due to the first levy was issued on August last year and the discount period was 30 days after which falls on the following month.

|                 |      | Rates Ou  | tstanding |           |           |
|-----------------|------|-----------|-----------|-----------|-----------|
|