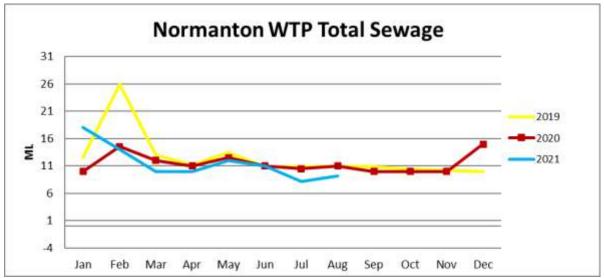

each water service provider is required to have a third party audit undertaken every four years. Carpentaria Shire Council is scheduled for its water quality audit on 8-10 September, with the audit to be carried out by Jeff Ballard of Northern Water Management. Interim feedback will be provided to Council during the October Ordinary Council Meeting.

### **Normanton Sewage Treatment Plant and Reticulation Network**

Normanton Sewerage Treatment Plant (STP) received an estimated 9.2ML (see Figure 3) of wastewater in August. The inlet flow meter is now fully functional again and will provide more accurate flow meter for future reports. Although the irrigation system was turned off, samples were collected and sent away, with the final effluent meeting all parameters set out in the licence.



Figure 3: Total volume treated at Normanton STP

### **Maintenance and Upgrades**

Dredging solutions have been dredging and dewatering the sludge at the Normanton Sewage Treatment Plant (see Figures 4 and 5). The project has been going on since the



start of July and was completed by the end of August. The project has been funded under the QRA's 2019 monsoon trough event betterment and resilience funding. The works will improve the quality of the effluent and will remove the silt, sand and grit that entered the treatment plant during the flooding event.

In total, 2,300m³ of sludge, sand and grit was removed from the treatment plant, significantly increasing the capacity of the lagoons and improving the treatment process. Although it will likely take a considerable amount of time for