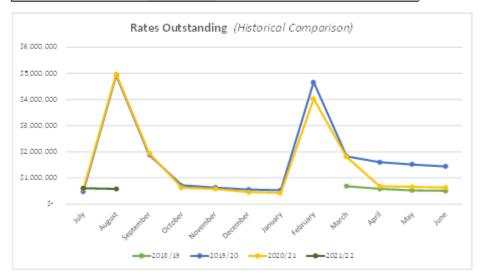

days after which falls on the following month.

|                 |      | Rates Ou  | tstanding |           |           |
|-----------------|------|-----------|-----------|-----------|-----------|
|                 | %    | Aug-21    | Jul-21    | Jun-21    | Aug-20    |
| Current Year    | 0%   | -         | -         | 293,888   | 4,328,088 |
| 1 Year Arrears  | 38%  | 281,274   | 288,201   | 121,564   | 284,704   |
| 2 Year Arrears  | 16%  | 119,414   | 120,262   | 51,692    | 70,532    |
| 3+ Year Arrears | 27%  | 196,154   | 197,754   | 147,801   | 165,071   |
| Interest        | 19%  | 138,306   | 138,458   | 140,167   | 175,318   |
| Credits         |      | (154,736) | (137,968) | (126,183) | (52,254)  |
| Balance         | 100% | 580,412   | 606,707   | 628,928   | 4,971,459 |



### Major Operating Expenditure Report 2021/2022

This report shows operational projects, some of which are grant funded, Council funded or a combination of both. Please see attached Major Operating Projects Report.

### Capital Expenditure Report 2021/2022

Council has a capital budget of \$16.1 million for the 2021/2022 financial year. The attached capital expenditure report shows some projects are multi-year projects and identifies how the project is funded and how the project is tracking against the budget. Council is heavily reliant on grant funding for most capital expenditure, however the following items are fully funded by Council:

| • | Fleet and Plant Replacement                          | \$1 | ,557,699 |
|---|------------------------------------------------------|-----|-----