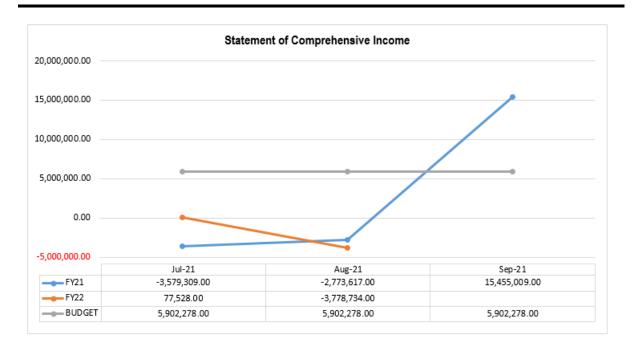

#### **FINANCIAL REPORT**

Governance Income and Expenditure to 31 July 2021

| Grand Total                    | 1,875,544                  | 317,041           | 40,123                | 357,164                |
|--------------------------------|----------------------------|-------------------|-----------------------|------------------------|
| Operating Income<br>Total      | -25,000                    | 0                 | 0                     | 0                      |
| Emergency Response             | -18,000                    | 0                 | 0                     | 0                      |
| Disaster Preparedness          | -7,000                     | 0                 | 0                     | 0                      |
| Operating Income               |                            |                   |                       |                        |
| Operating<br>Expenditure Total | 1,900,544                  | 317,041           | 40,123                | 357,164                |
| Governance                     | 1,185,337                  | 184,301           | 1,200                 | 185,501                |
| Emergency Response             | 110,000                    | 2,969             | 0                     | 2,969                  |
| Elected Members                | 548,207                    | 65,689            | 608                   | 66,297                 |
| Disaster Preparedness          | 7,000                      | 0                 | 11,421                | 11,421                 |
| Disaster Events                | 0                          | 13,094            | 0                     | 13,094                 |
| Community Recovery<br>Officer  | 0                          | 13,454            | 3,612                 | 17,066                 |
| Communications                 | 50,000                     | 37,534            | 23,282                | 60,816                 |
| Operating<br>Expenditure       |                            |                   |                       |                        |
| Row Labels                     | Sum of Original<br>Budget  | Sum of YTD Actual | Sum of<br>Order Value | Sum of<br>Total Actual |
| Responsible Officer            | Chief Executive<br>Officer |                   |                       |                        |

#### **Tourism Budget – Manager Tourism**

| Row Labels                                   | Sum of Original<br>Budget | Sum of YTD<br>Actual | Sum of<br>Order<br>Value | Sum of Total<br>Actual |
|----------------------------------------------|---------------------------|----------------------|--------------------------|------------------------|
| Operating Expenditure                        |                           |                      |                          |                        |
| Les Wilson<br>Barramundi Discovery<br>Centre | 709,747                   | 122,425              | 68,917                   | 191,342                |
| Tourism Events                               | 120,000                   | 6,850                | 70,514                   | 77,364                 |
| Visitor Information                          | 265,901                   | 29,544               | 3,513                    | 33,057                 |
| Operating Expenditure Total                  | 1,095,648                 | 158,818              | 142,944                  | 301,762                |
| Operating Income                             |                           |                      |                          |                        |
| Les Wilson<br>Barramundi Discovery<br>Centre | -316,500                  | -218,312             | 0                        | -218,312               |
| Tourism Events                               | -10,000                   | 0                    | 0                        | 0                      |
| Visitor Information                          | -10,000                   | -3,235               | 0                        | -3,235                 |
| Operating Income<br>Total                    | -336,500                  | -221,547             | 0                        | -221,547               |
| Grand Total                                  | \$759,148                 | -\$62,729            | \$142,944                | \$80,215               |